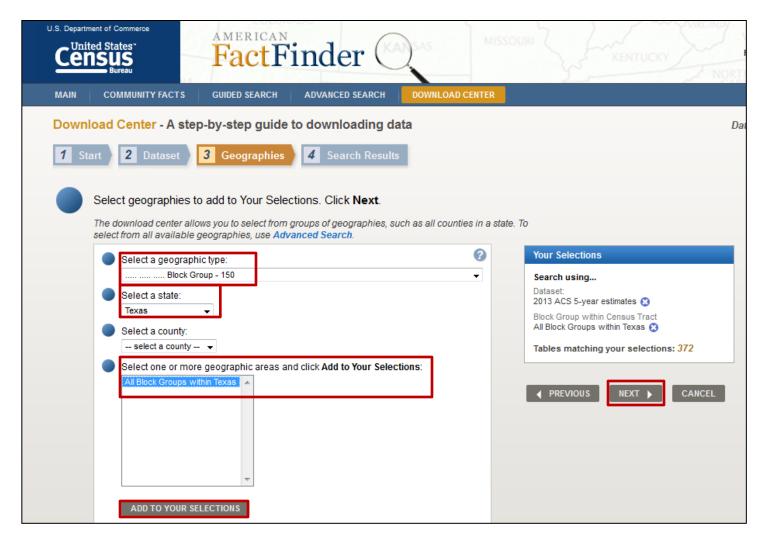

# 5-Year ACS Geography and Products

# 5-Year Geography

- All geographic areas down to the tract and block group level
- Over 578,000 geographic areas
- 87 different summary levels available

census.gov/programs-surveys/acs/geography-acs.html

### **5-Year Data Products**

Data Profiles

(Social, Economic, Housing, Demographic)

- Geographic Comparison Tables (92)
- Subject Tables (69)
- Detailed Tables (1,045)
- Narrative Profile
- Data Tools

|                                      | Occupied housing units |                 |  |
|--------------------------------------|------------------------|-----------------|--|
| Subject                              | Estimate               | Margin of Error |  |
| Occupied housing units               | 116,291,033            | +/-141,632      |  |
| UNITS IN STRUCTURE                   |                        |                 |  |
| 1, detached                          | 62.8%                  | +/-0.1          |  |
| 1, attached                          | 6.0%                   | +/-0.1          |  |
| 2 apartments                         | 3.6%                   | +/-0.1          |  |
| 3 or 4 apartments                    | 4.4%                   | +/-0.1          |  |
| 5 to 9 apartments                    | 4.7%                   | +/-0.1          |  |
| 10 or more apartments                | 12.7%                  | +/-0.1          |  |
| Mobile home or other type of housing | 5.8%                   | +/-0.1          |  |
|                                      |                        |                 |  |