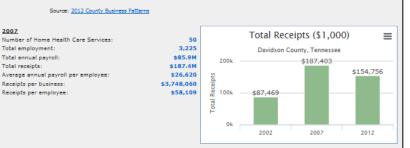

h health insurance coverage:

verage travel time to work (mins.):



| 135,548   |
|-----------|
| 111,432   |
| 145,097   |
| 54.9%     |
| 10.1%     |
| \$165,000 |
| \$1,151   |
| \$816     |
| 1977      |
|           |

For more housing characteristic data and margins or error, go here.

Source: 2008-2012 American Community Survey 5-Year Estimates



ocal Business Profile of Home Health Care Services (NAICS 62161) in Davidson County, Tennessee What About Other Businesses Like Mine? **Employer Businesses** Total Employment 2012 Number of Home Health Care Services 54 Davidson County, Tennessee Total employment: 2,927 \$81.3M Total annual payroll: 2,620 Average number of employees per business \$27,787 Average annual payroll per employee:

Census

Average population served per business:



11,650

Census Business Builder: Small Business Edition



Source: 2012 Nonemployer Statistics



=

2,927



U.S. Department of Commerce **Economics and Statistics Administration** 

U.S. CENSUS BUREAU census.gov

# **CBB Home Page**

http://www.census.gov/data/data-tools/cbb.html

#### Key Features:

- Tool Link
- Promo Video
- Flyers, Fact Sheets, FAQs and Help
- Tutorial Videos

https:/cbb.census.gov



#### **Questions?**

Dial \*1 for the Operator



After Questions Stay for a Demo:
How to Access 5-Year Block Group Data on
American FactFinder



#### Purpose:

- Improve understanding of the value and utility of ACS data.
- Promote information sharing among data users about key ACS data issues and applications
- Membership is free and open to all interested ACS data users
- Webinars