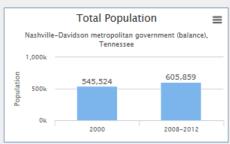

#### Households and Families

In 2000-2013 there were 115.6 million households in United States. The everage household size was 2.6 near

Families made up 66 percent of the households in United States. This figure includes both married-couple families (49 percent) and other families (18 percent). Of other families, 7 percent are female households families with no husband present and own holdren under 19 years. Norfamily households made up 49 percent dail households in United States Most of the nonfamily households were people living alone, but some were composed of people living in households in