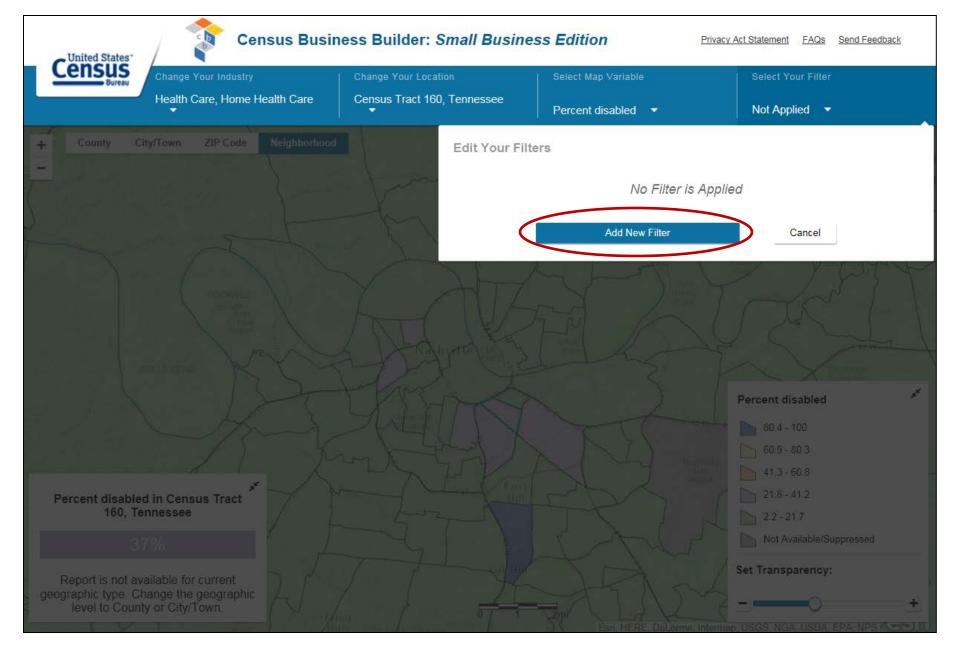

ome Page</u>
Learn more about other Census Bureau data that can help grow your business, by visiting <u>www.census.gov</u>



### **Determine the Best Location for Your Business**



2. Where do you plan to open the business? searching for it or by using the Go To My Current Location button. Go to Map

Powered by the U.S. Census Bureau and Esri. For help using this tool, see the <u>CBB Home Page</u>
Learn more about other Census Bureau data that can help grow your business, by visiting <u>www.census.gov</u>





#### **Determine the Best Location for Your Business**





Powered by the U.S. Census Bureau and Esri. For help using this tool, see the <u>CBB Home Page</u> Learn more about other Census Bureau data that can help grow your business, by visiting <u>www.census.gov</u>

































#### Census Business Builder: Small Business Edition

#### Local Business Profile of Home Health Care Services (NAICS 62161) in Nashville-Davidson metropolitan government (balance), Tennessee

#### Who are my Potential Customers?

| Demographic Characteristics                              |         |
|----------------------------------------------------------|---------|
| Total population:                                        | 605,859 |
| Percent under 5 years old:                               | 7.1%    |
| Percent under 18 years old:                              | 21.8%   |
| Population 18 and over:                                  | 78.2%   |
| Population 65 years old and over:                        | 10.3%   |
| Average household size: