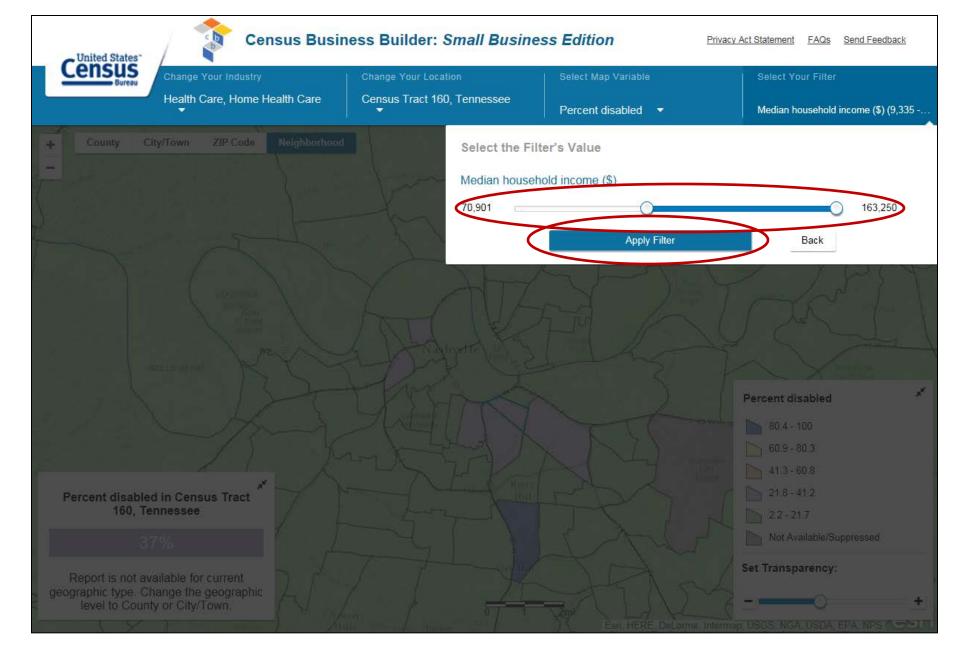

</u>
Learn more about other Census Bureau data that can help grow your business, by visiting <u>www.census.gov</u>



### **Determine the Best Location for Your Business**



2. Where do you plan to open the business? searching for it or by using the Go To My Current Location button. Go to Map

Powered by the U.S. Census Bureau and Esri. For help using this tool, see the <u>CBB Home Page</u>
Learn more about other Census Bureau data that can help grow your business, by visiting <u>www.census.gov</u>





#### **Determine the Best Location for Your Business**





Powered by the U.S. Census Bureau and Esri. For help using this tool, see the <u>CBB Home Page</u> Learn more about other Census Bureau data that can help grow your business, by visiting <u>www.census.gov</u>

































#### Census Business Builder: Small Business Edition

#### Local Business Profile of Home Health Care Services (NAICS 62161) in Nashville-Davidson metropolitan government (balance), Tennessee

#### Who are my Potential Customers?

| Demographic Characteristics                              |         |
|----------------------------------------------------------|---------|
| Total population:                                        | 605,859 |
| Percent under 5 years old:                               | 7.1%    |
| Percent under 18 years old:                              | 21.8%   |
| Population 18 and over:                                  | 78.2%   |
| Population 65 years old and over:                        | 10.3%   |
| Average household size:                                  |