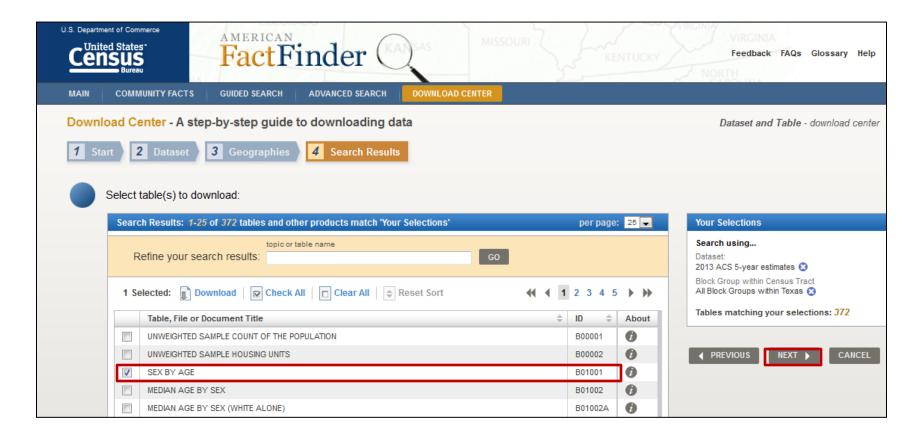

### **5-Year Data Products**

Data Profiles

(Social, Economic, Housing, Demographic)

- Geographic Comparison Tables (92)
- Subject Tables (69)
- Detailed Tables (1,045)
- Narrative Profile
- Data Tools

|                                      | Occupied housing units |                 |  |
|--------------------------------------|------------------------|-----------------|--|
| Subject                              | Estimate               | Margin of Error |  |
| Occupied housing units               | 116,291,033            | +/-141,632      |  |
| UNITS IN STRUCTURE                   |                        |                 |  |
| 1, detached                          | 62.8%                  | +/-0.1          |  |
| 1, attached                          | 6.0%                   | +/-0.1          |  |
| 2 apartments                         | 3.6%                   | +/-0.1          |  |
| 3 or 4 apartments                    | 4.4%                   | +/-0.1          |  |
| 5 to 9 apartments                    | 4.7%                   | +/-0.1          |  |
| 10 or more apartments                | 12.7%                  | +/-0.1          |  |
| Mobile home or other type of housing | 5.8%                   | +/-0.1          |  |
|                                      |                        |                 |  |

## **ACS New Tables**

- B05013: Sex by Age for the Foreign-Born Population
- B05014: Sex by Age for the Foreign-Born Population
- B23026: Sex by Work Status in the Past 12 Months by Usual Hours Worked Per Week in the Past 12 Months by Weeks Worked in the Past 12 Months for the Population 65 Years and Over
- B23027: Full-Time, Year-Round Work Status in the Past 12 Months by Age for the Population 16 Years and Over