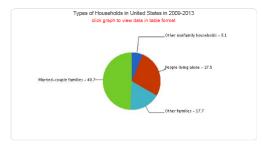

#### Households and Families

In 2000-2013 there were 115.6 million households in United States. The everage household size was 2.6 near

Families made up 66 percent of the households in United States. This figure includes both married-couple families (49 percent) and other families (18 percent). Of other families, 7 percent are female households families with no husband present and own holdren under 19 years. Norfamily households made up 49 percent dail households in United States Most of the nonfamily households were people living alone, but some were composed of people living in households in

In United States, 33 percent of all households have one or more people under the age of 18; 25 percent of all households have one or more people 65 years and over.

Among persons 15 and older, 51 percent of males and 47 percent of females are currently married