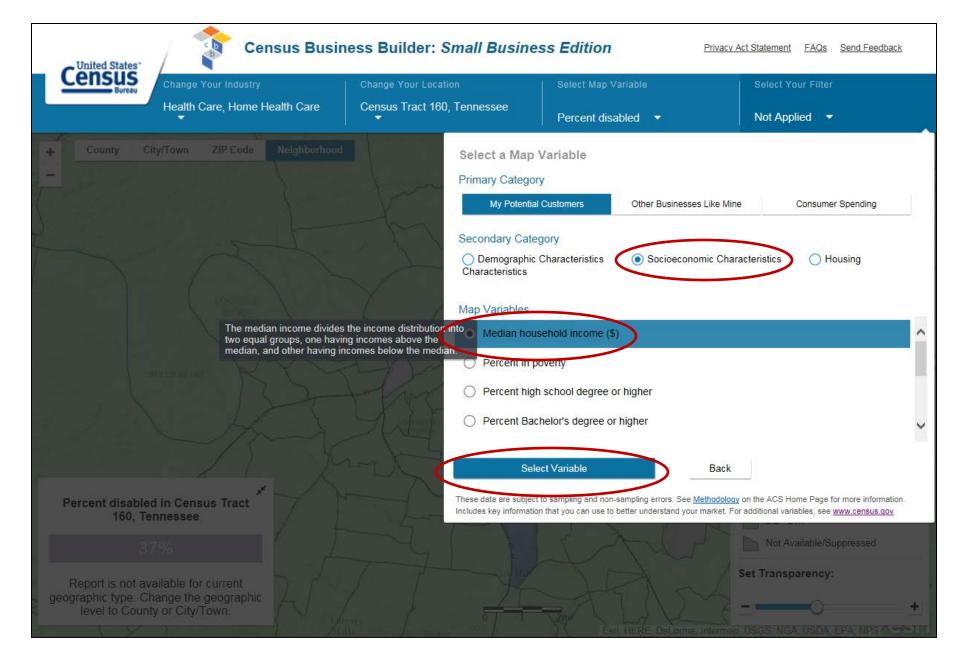

Page</u>
Learn more about other Census Bureau data that can help grow your business, by visiting <u>www.census.gov</u>



### **Determine the Best Location for Your Business**



2. Where do you plan to open the business? searching for it or by using the Go To My Current Location button. Go to Map

Powered by the U.S. Census Bureau and Esri. For help using this tool, see the <u>CBB Home Page</u>
Learn more about other Census Bureau data that can help grow your business, by visiting <u>www.census.gov</u>





#### **Determine the Best Location for Your Business**





Powered by the U.S. Census Bureau and Esri. For help using this tool, see the <u>CBB Home Page</u> Learn more about other Census Bureau data that can help grow your business, by visiting <u>www.census.gov</u>

































#### Census Business Builder: Small Business Edition

#### Local Business Profile of Home Health Care Services (NAICS 62161) in Nashville-Davidson metropolitan government (balance), Tennessee

#### Who are my Potential Customers?

| Demographic Characteristics                              |         |
|----------------------------------------------------------|---------|
| Total population:                                        | 605,859 |
| Percent under 5 years old:                               | 7.1%    |
| Percent under 18 years old:                              | 21.8%   |
| Population 18 and over:                                  | 78.2%   |
| Population 65 years old and over:                        | 10.3%   |
| Average household size: