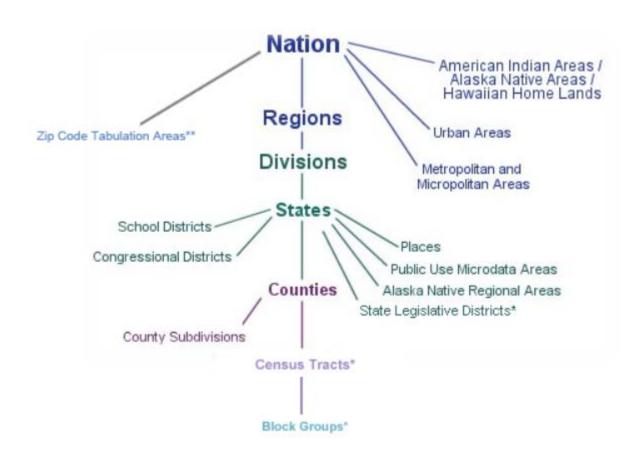

# 5-Year Geography

- All geographic areas down to the tract and block group level
- Over 578,000 geographic areas
- 87 different summary levels available

census.gov/programs-surveys/acs/geography-acs.html