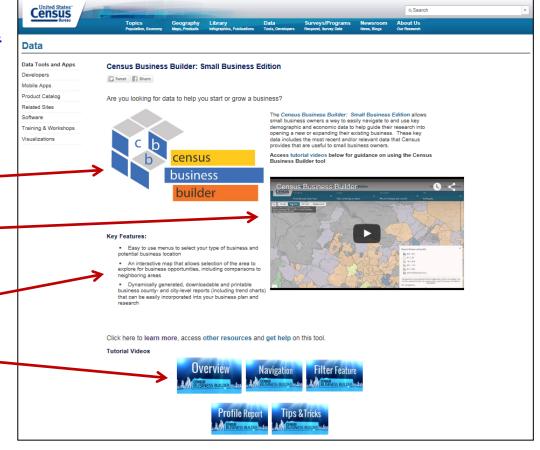

ICS 62161) in Davidson County, Tennessee What About Other Businesses Like Mine? **Employer Businesses** Total Employment 2012 Number of Home Health Care Services 54 Davidson County, Tennessee Total employment: 2,927 \$81.3M Total annual payroll: 2,620 Average number of employees per business \$27,787 Average annual payroll per employee:

Census

Average population served per business:



11,650

Census Business Builder: Small Business Edition



Source: 2012 Nonemployer Statistics



=

2,927



U.S. Department of Commerce **Economics and Statistics Administration** 

U.S. CENSUS BUREAU census.gov

# **CBB Home Page**

http://www.census.gov/data/data-tools/cbb.html

#### Key Features:

- Tool Link
- Promo Video
- Flyers, Fact Sheets, FAQs and Help
- Tutorial Videos

https:/cbb.census.gov



#### **Questions?**

Dial \*1 for the Operator



After Questions Stay for a Demo:
How to Access 5-Year Block Group Data on
American FactFinder



#### Purpose:

- Improve understanding of the value and utility of ACS data.
- Promote information sharing among data users about key ACS data issues and applications
- Membership is free and open to all interested ACS data users
- Webinars and special sessions at professional meetings planned
- Users group website and online community

acsdatausers.org

#### Continue the Conversation #ACSData



Join our Thunderclap to let your followers know about the new data that's available.

https://www.thunderclap.it/projects/34742-celebrate-10-years-of-acsdata



facebook.com/uscensusbureau



twitter.com/uscensusbureau

### Follow us!



youtube.com/u