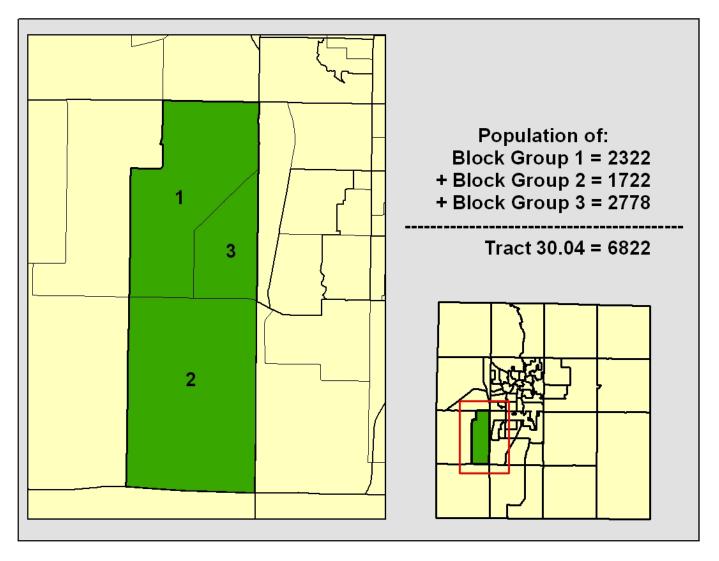

# 5-Year Geography

- All geographic areas down to the tract and block group level
- Over 578,000 geographic areas
- 87 different summary levels available

census.gov/programs-surveys/acs/geography-acs.html