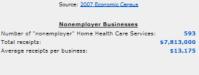

| Class of worker                                        | Number      | Percent |
|--------------------------------------------------------|-------------|---------|
| Private wage and salary workers                        | 111,790,351 | 78.8    |
| Federal, state, or local government workers            | 21,087,459  | 14.9    |
| Self-employed workers in own not incorporated business | 8,775,721   | 6.2     |