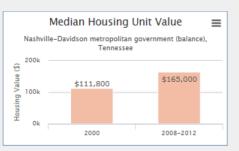

#### Households and Families

In 2000-2013 there were 115.6 million households in United States. The everage household size was 2.6 near

Families made up 66 percent of the households in United States. This figure includes both married-couple families (49 percent) and other families (18 percent). Of other families, 7 percent are female households families with no husband present and own holdren under 19 years. Norfamily households made up 49 percent dail households in United States Most of the nonfamily households were people living alone, but some were composed of people living in households in