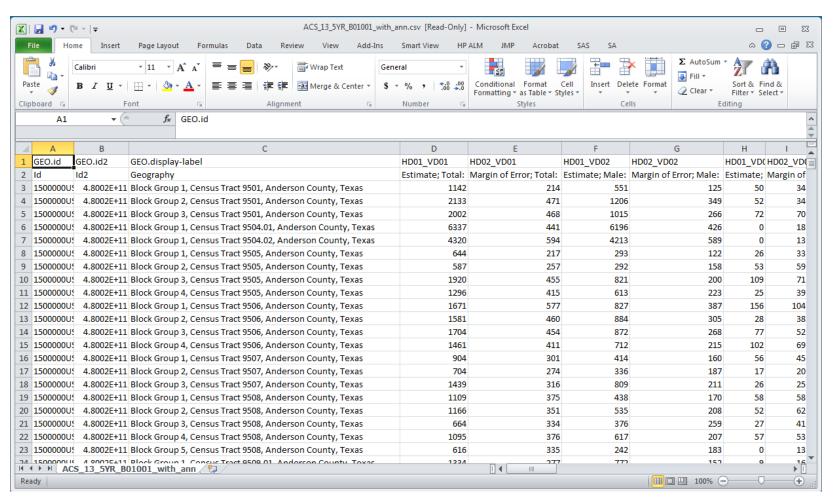

### **5-Year Data Products**

Data Profiles

(Social, Economic, Housing, Demographic)

- Geographic Comparison Tables (92)
- Subject Tables (69)
- Detailed Tables (1,045)
- Narrative Profile
- Data Tools

|                                      | Occupied housing units |                 |  |
|--------------------------------------|------------------------|-----------------|--|
| Subject                              | Estimate               | Margin of Error |  |
| Occupied housing units               | 116,291,033            | +/-141,632      |  |
| UNITS IN STRUCTURE                   |                        |                 |  |
| 1, detached                          | 62.8%                  | +/-0.1          |  |
| 1, attached                          | 6.0%                   | +/-0.1          |  |
| 2 apartments                         | 3.6%                   | +/-0.1          |  |
| 3 or 4 apartments                    | 4.4%                   | +/-0.1          |  |
| 5 to 9 apartments                    | 4.7%                   | +/-0.1          |  |
| 10 or more apartments                | 12.7%                  | +/-0.1          |  |
| Mobile home or other type of housing | 5.8%                   | +/-0.1          |  |
|                                      |                        |                 |  |