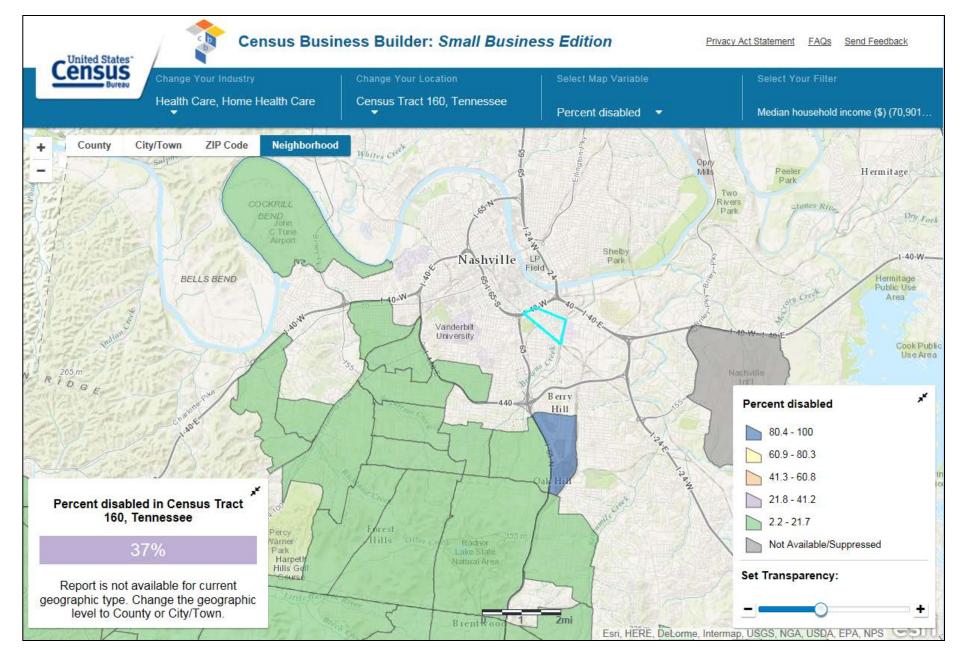

u>
Learn more about other Census Bureau data that can help grow your business, by visiting <u>www.census.gov</u>



### **Determine the Best Location for Your Business**



2. Where do you plan to open the business? searching for it or by using the Go To My Current Location button. Go to Map

Powered by the U.S. Census Bureau and Esri. For help using this tool, see the <u>CBB Home Page</u>
Learn more about other Census Bureau data that can help grow your business, by visiting <u>www.census.gov</u>





#### **Determine the Best Location for Your Business**





Powered by the U.S. Census Bureau and Esri. For help using this tool, see the <u>CBB Home Page</u> Learn more about other Census Bureau data that can help grow your business, by visiting <u>www.census.gov</u>

































#### Census Business Builder: Small Business Edition

#### Local Business Profile of Home Health Care Services (NAICS 62161) in Nashville-Davidson metropolitan government (balance), Tennessee

#### Who are my Potential Customers?

| Demographic Characteristics                              |         |
|----------------------------------------------------------|---------|
| Total population:                                        | 605,859 |
| Percent under 5 years old:                               | 7.1%    |
| Percent under 18 years old:                              | 21.8%   |
| Population 18 and over:                                  | 78.2%   |
| Population 65 years old and over:                        | 10.3%   |
| Average household size:                                  | 2