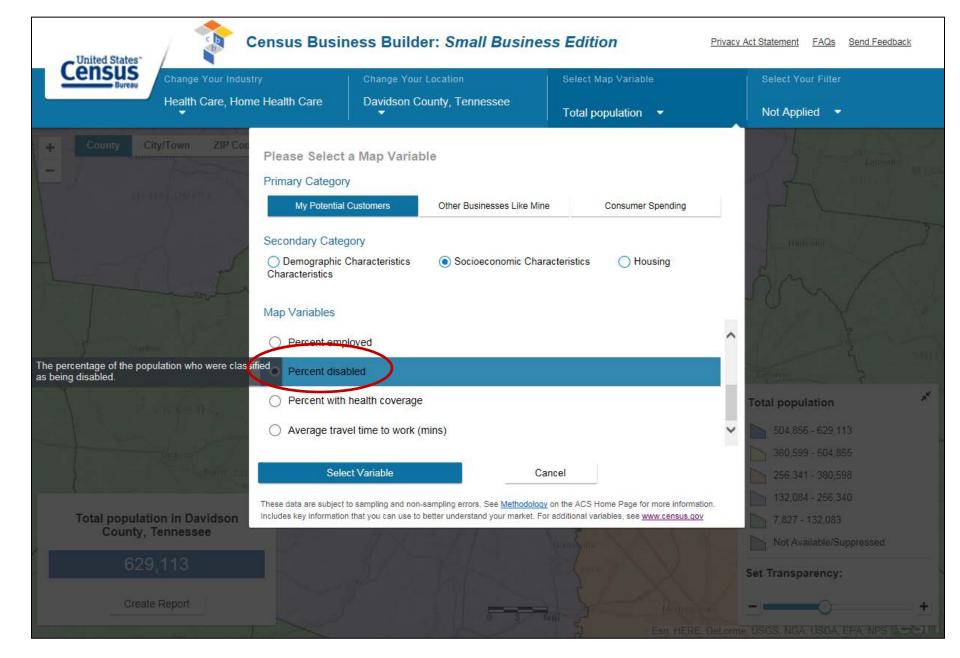

e <u>CBB Home Page</u>
Learn more about other Census Bureau data that can help grow your business, by visiting <u>www.census.gov</u>



### **Determine the Best Location for Your Business**



2. Where do you plan to open the business? searching for it or by using the Go To My Current Location button. Go to Map

Powered by the U.S. Census Bureau and Esri. For help using this tool, see the <u>CBB Home Page</u>
Learn more about other Census Bureau data that can help grow your business, by visiting <u>www.census.gov</u>





#### **Determine the Best Location for Your Business**





Powered by the U.S. Census Bureau and Esri. For help using this tool, see the <u>CBB Home Page</u> Learn more about other Census Bureau data that can help grow your business, by visiting <u>www.census.gov</u>

































#### Census Business Builder: Small Business Edition

#### Local Business Profile of Home Health Care Services (NAICS 62161) in Nashville-Davidson metropolitan government (balance), Tennessee

#### Who are my Potential Customers?

| Demographic Characteristics                              |         |
|----------------------------------------------------------|---------|
| Total population:                                        | 605,859 |
| Percent under 5 years old:                               | 7.1%    |
| Percent under 18 years old:                              | 21.8%   |
| Population 18 and over:                                  | 78.2%   |
| Population 65 years old and over:                        | 10.3%   |
| Average household size: