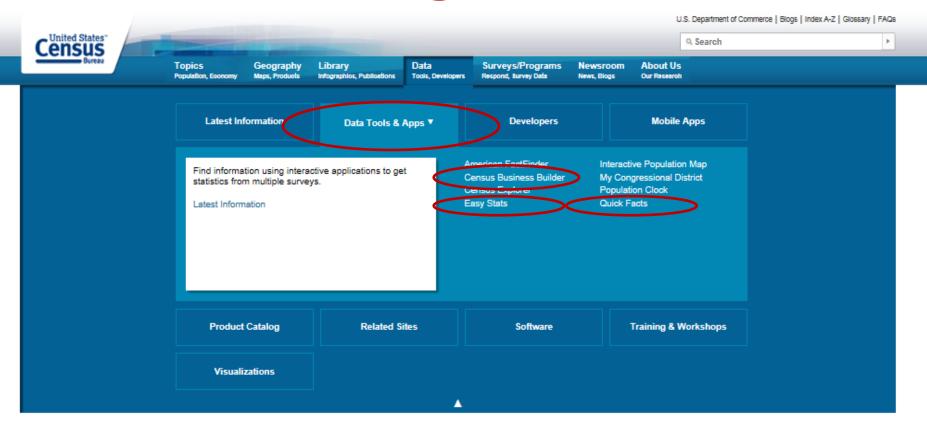

### PUBLIC RELEASE: Thursday, December 3, 2015

Release Includes 2010-2014 ACS 5-Year Estimates:

- 5-Year Data Products
- 5-Year Summary File
- Narrative Profile
- DataFerrett, API, Easy Stats, QuickFacts, Census Business Builder