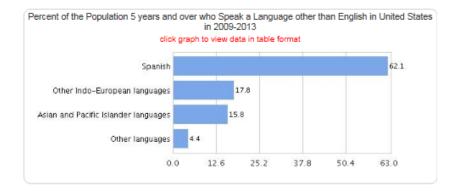

oyed in their own (not incorporated) business.

| Class of worker                                        | Number      | Percent |
|--------------------------------------------------------|-------------|---------|
| Private wage and salary workers                        | 111,790,351 | 78.8    |
| Federal, state, or local government workers            | 21,087,459  | 14.9    |
| Self-employed workers in own not incorporated business | 8,775,721   | 6.2     |

#### Language

Among people at least five years old living in United States in 2009-2013, 21 percent spoke a language other than English at home. Of those speaking a language other than English at home, 62 percent spoke Spanish and 38 percent spoke some other language; 42 percent reported that they did not speak English "very well."





# **Accessing the Narrative Profile**



census.gov/acs/www/data/data-tables-and-tools/narrative-profiles/



# **Data Tool Updates**



# **Accessing Data Tools**



### **American Community Survey**

About the Survey

Narrative Profiles

www.census.gov



# **DataFerrett**



dataferrett.census.gov



# Application Programming Interface (API)



census.gov/developers



# **ACS Documentation**

### **ACS** Website





The ACS Summary File is a set of comma-delimited text files that contain all of the detailed

tables for the ACS.

## **Data Release Information**



### **American Community Survey (ACS)**



Geographic Highlights

census.gov/programs-surveys/acs/news/data-releases.html



# **Technical Documentation**



### **American Community Survey (ACS)**



census.gov/programs-