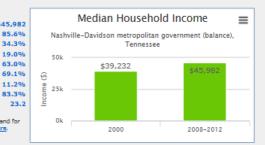

#### Households and Families

In 2000-2013 there were 115.6 million households in United States. The everage household size was 2.6 near

Families made up 66 percent of the households in United States. This figure includes both married-couple families (49 percent) and other families (18 percent). Of other families, 7 percent are female households families with no husband present and own holdren under 19 years. Norfamily households made up 49 percent dail households in United States Most of the nonfamily households were people living alone, but some were composed of people living in households in