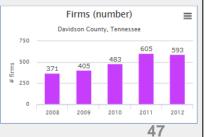

| Class of worker                                        | Number      | Percent |
|--------------------------------------------------------|-------------|---------|
| Private wage and salary workers                        | 111,790,351 | 78.8    |
| Federal, state, or local government workers            | 21,087,459  | 14.9    |
| Self-employed workers in own not incorporated business | 8,775,721   | 6.2     |