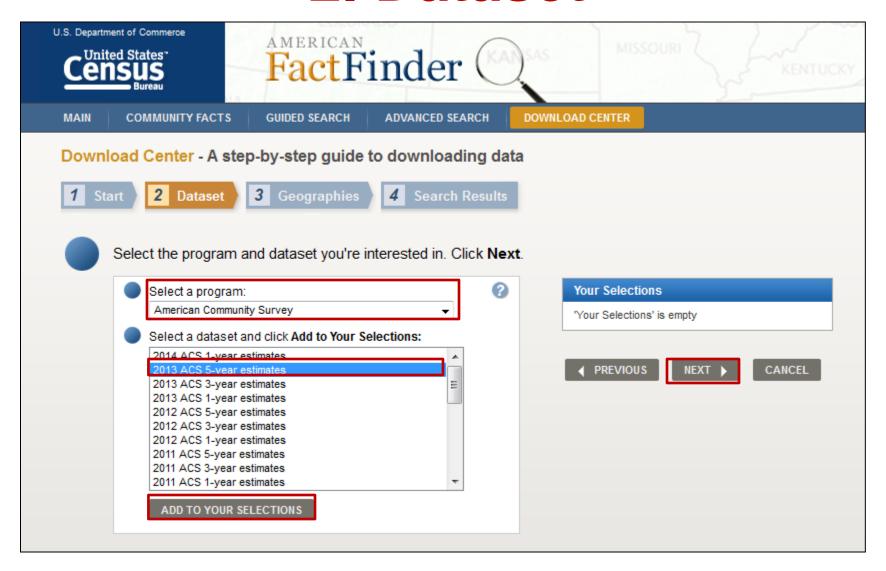

# 5-Year ACS Geography and Products

# 5-Year Geography

- All geographic areas down to the tract and block group level
- Over 578,000 geographic areas
- 87 different summary levels available

census.gov/programs-surveys/acs/geography-acs.html

### **5-Year Data Products**

Data Profiles

(Social, Economic, Housing, Demographic)

- Geographic Comparison Tables (92)
- Subject Tables (69)
- Detailed Tables (1,045)
- Narrative Profile
- Data Tools

|                                      | Occupied housing units |                 |  |
|--------------------------------------|------------------------|-----------------|--|
| Subject                              | Estimate               | Margin of Error |  |
| Occupied housing units               | 116,291,033            | +/-141,632      |  |
| UNITS IN STRUCTURE                   |                        |                 |  |
| 1, detached                          | 62.8%                  | +/-0.1          |  |
| 1, attached                          | 6.0%                   | +/-0.1          |  |
| 2 apartments                         | 3.6%                   | +/-0.1          |  |
| 3 or 4 apartments                    | 4.4%                   | +/-0.1          |  |
| 5 to 9 apartments                    | 4.7%                   | +/-0.1          |  |
| 10 or more apartments                | 12.7%                  | +/-0.1          |  |
| Mobile home or other type of housing | 5.8%                   | +/-0.1          |  |
|                                      |                        |                 |  |