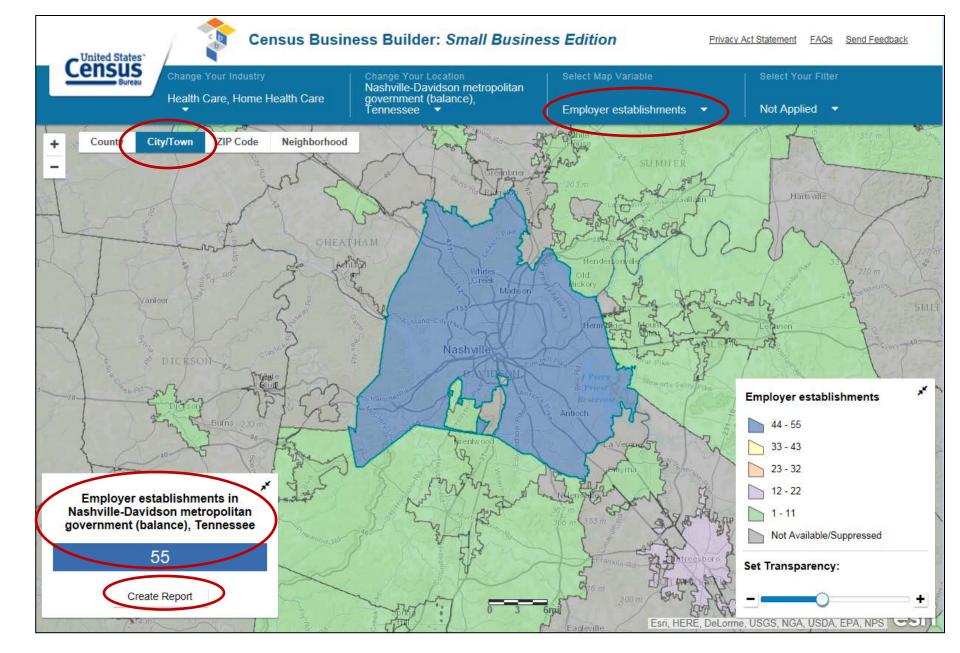

earn more about other Census Bureau data that can help grow your business, by visiting <u>www.census.gov</u>



### **Determine the Best Location for Your Business**



2. Where do you plan to open the business? searching for it or by using the Go To My Current Location button. Go to Map

Powered by the U.S. Census Bureau and Esri. For help using this tool, see the <u>CBB Home Page</u>
Learn more about other Census Bureau data that can help grow your business, by visiting <u>www.census.gov</u>





#### **Determine the Best Location for Your Business**





Powered by the U.S. Census Bureau and Esri. For help using this tool, see the <u>CBB Home Page</u> Learn more about other Census Bureau data that can help grow your business, by visiting <u>www.census.gov</u>

































#### Census Business Builder: Small Business Edition

#### Local Business Profile of Home Health Care Services (NAICS 62161) in Nashville-Davidson metropolitan government (balance), Tennessee

#### Who are my Potential Customers?

| Demographic Characteristics                              |         |
|----------------------------------------------------------|---------|
| Total population:                                        | 605,859 |
| Percent under 5 years old:                               | 7.1%    |
| Percent under 18 years old:                              | 21.8%   |
| Population 18 and over:                                  | 78.2%   |
| Population 65 years old and over:                        | 10.3%   |
| Average household size:                                  | 2.36