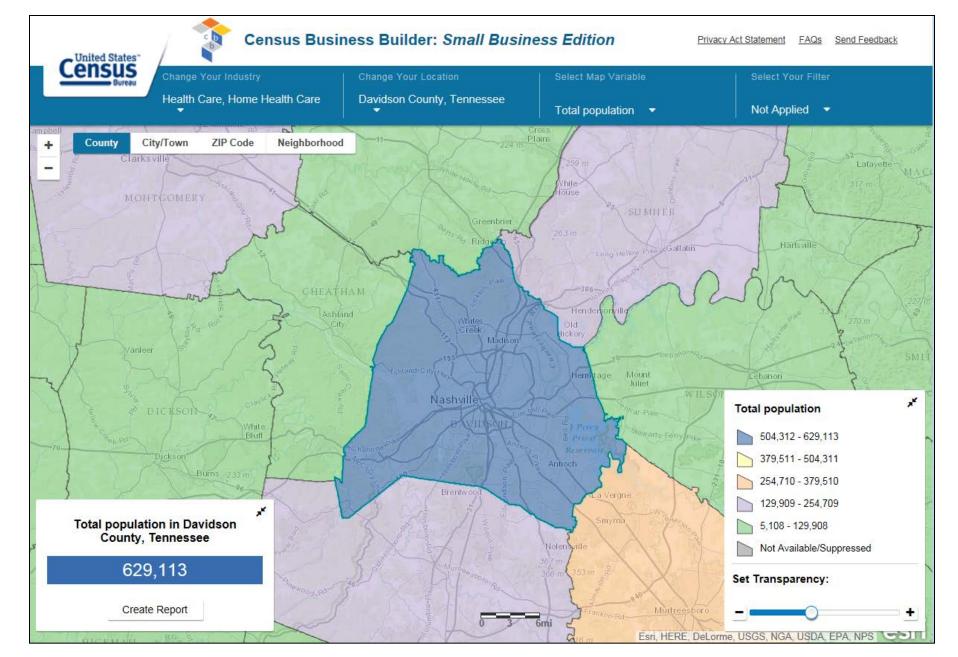

the <u>CBB Home Page</u>
Learn more about other Census Bureau data that can help grow your business, by visiting <u>www.census.gov</u>



### **Determine the Best Location for Your Business**



2. Where do you plan to open the business? searching for it or by using the Go To My Current Location button. Go to Map

Powered by the U.S. Census Bureau and Esri. For help using this tool, see the <u>CBB Home Page</u>
Learn more about other Census Bureau data that can help grow your business, by visiting <u>www.census.gov</u>





#### **Determine the Best Location for Your Business**





Powered by the U.S. Census Bureau and Esri. For help using this tool, see the <u>CBB Home Page</u> Learn more about other Census Bureau data that can help grow your business, by visiting <u>www.census.gov</u>

































#### Census Business Builder: Small Business Edition

#### Local Business Profile of Home Health Care Services (NAICS 62161) in Nashville-Davidson metropolitan government (balance), Tennessee

#### Who are my Potential Customers?

| Demographic Characteristics                              |         |
|----------------------------------------------------------|---------|
| Total population:                                        | 605,859 |
| Percent under 5 years old:                               | 7.1%    |
| Percent under 18 years old:                              | 21.8%   |
| Population 18 and over:                                  | 78.2%   |
| Population 65 years old and over:                        | 10.3%   |
| Average household size: