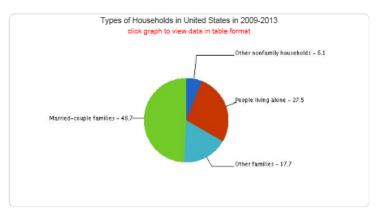

#### Households and Families

In 2000-2013 there were 115.6 million households in United States. The everage household size was 2.6 near

Families made up 66 percent of the households in United States. This figure includes both married-couple families (49 percent) and other families (18 percent). Of other families, 7 percent are female households families with no husband present and own holdren under 19 years. Norfamily households made up 49 percent dail households in United States Most of the nonfamily households were people living alone, but some were composed of people living in households in