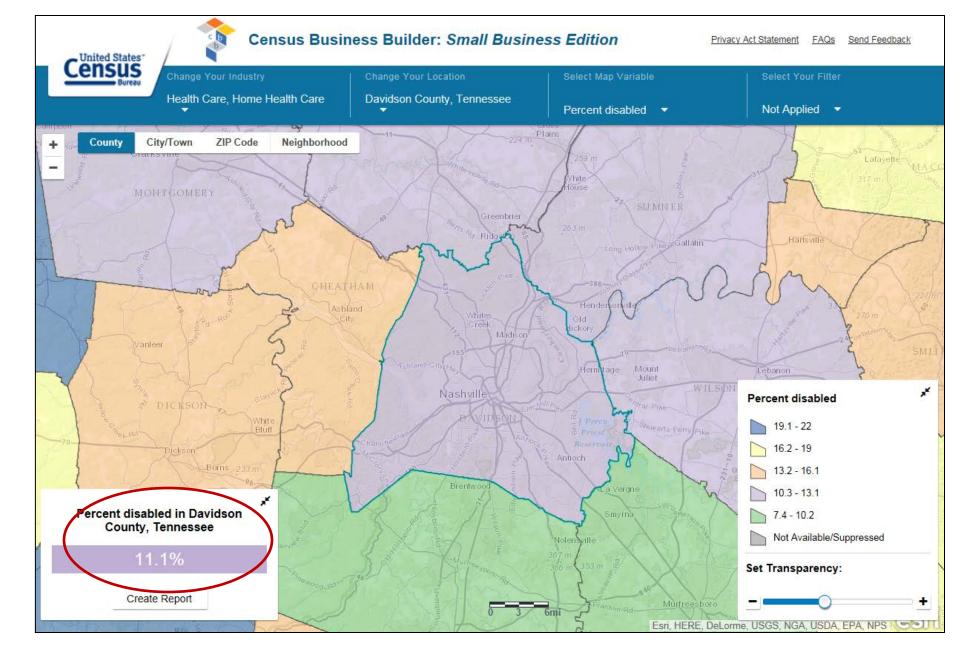

>CBB Home Page</u>
Learn more about other Census Bureau data that can help grow your business, by visiting <u>www.census.gov</u>



### **Determine the Best Location for Your Business**



2. Where do you plan to open the business? searching for it or by using the Go To My Current Location button. Go to Map

Powered by the U.S. Census Bureau and Esri. For help using this tool, see the <u>CBB Home Page</u>
Learn more about other Census Bureau data that can help grow your business, by visiting <u>www.census.gov</u>





#### **Determine the Best Location for Your Business**





Powered by the U.S. Census Bureau and Esri. For help using this tool, see the <u>CBB Home Page</u> Learn more about other Census Bureau data that can help grow your business, by visiting <u>www.census.gov</u>

































#### Census Business Builder: Small Business Edition

#### Local Business Profile of Home Health Care Services (NAICS 62161) in Nashville-Davidson metropolitan government (balance), Tennessee

#### Who are my Potential Customers?

| Demographic Characteristics                              |         |
|----------------------------------------------------------|---------|
| Total population:                                        | 605,859 |
| Percent under 5 years old:                               | 7.1%    |
| Percent under 18 years old:                              | 21.8%   |
| Population 18 and over:                                  | 78.2%   |
| Population 65 years old and over:                        | 10.3%   |
| Average household size: