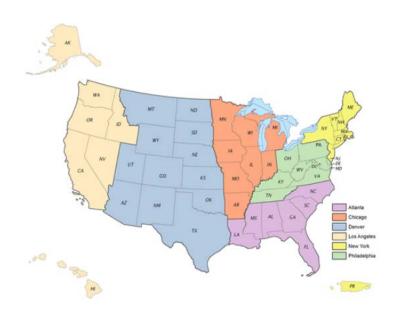

# 5-Year Geography

- All geographic areas down to the tract and block group level
- Over 578,000 geographic areas
- 87 different summary levels available

census.gov/programs-surveys/acs/geography-acs.html