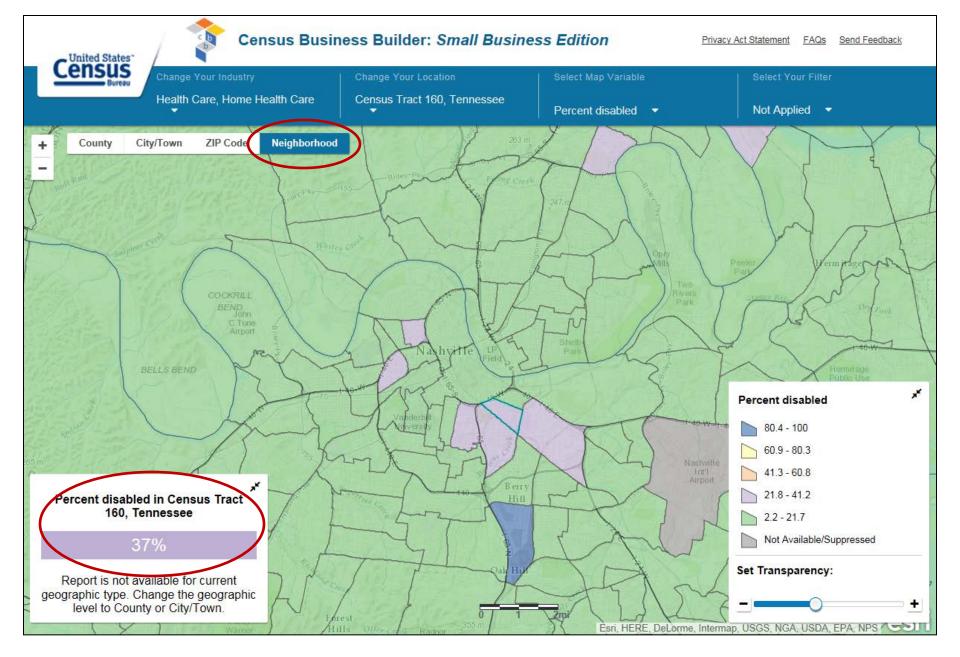

BB Home Page</u>
Learn more about other Census Bureau data that can help grow your business, by visiting <u>www.census.gov</u>



### **Determine the Best Location for Your Business**



2. Where do you plan to open the business? searching for it or by using the Go To My Current Location button. Go to Map

Powered by the U.S. Census Bureau and Esri. For help using this tool, see the <u>CBB Home Page</u>
Learn more about other Census Bureau data that can help grow your business, by visiting <u>www.census.gov</u>





#### **Determine the Best Location for Your Business**





Powered by the U.S. Census Bureau and Esri. For help using this tool, see the <u>CBB Home Page</u> Learn more about other Census Bureau data that can help grow your business, by visiting <u>www.census.gov</u>

































#### Census Business Builder: Small Business Edition

#### Local Business Profile of Home Health Care Services (NAICS 62161) in Nashville-Davidson metropolitan government (balance), Tennessee

#### Who are my Potential Customers?

| Demographic Characteristics                              |         |
|----------------------------------------------------------|---------|
| Total population:                                        | 605,859 |
| Percent under 5 years old:                               | 7.1%    |
| Percent under 18 years old:                              | 21.8%   |
| Population 18 and over:                                  | 78.2%   |
| Population 65 years old and over:                        | 10.3%   |
| Average household size: