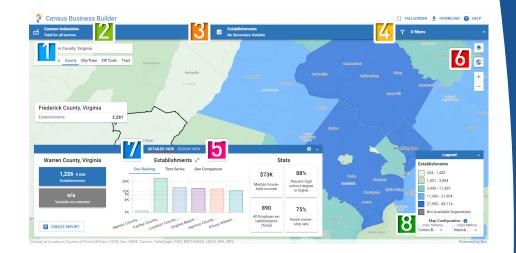

### **MAP FEATURES**

- **1. GEOGRAPHIC LEVELS**: View data on map by type of geography. Zoom in to select greyed out geographic levels.
- **2. INDUSTRY CLUSTERS**: Create industry cluster by selecting industry categories or NAICS codes.
- **3. BIVARIATE MAPPING**: View two variables on the map and in the dashboard at the same time.
- **4. FILTERS**: Use filters to narrow down data by choosing up to five variables.
- REGION VIEW: Build a region with two or more geographies. Use Prebuilt regions featuring SBA HubZones, HUD Opportunity Zones, and NOAA's National Weather Service (NWS) Weather Forecast Offices (WFOs).
- 6. MAP BUTTONS: Download data to CSV, Excel, or Shapefile. Add Reference Layers via a Gallery or an uploaded Shapefile or Map Service. Change the base map from Topographic to Imagery or Dark.
- **7. DETAILED VIEW**: Customize dashboard to show/hide time charts and other variables. Create report for selected geographic area.
- **8. CONFIGURE MAP**: Change the map color schemes. Change the map classing methods.