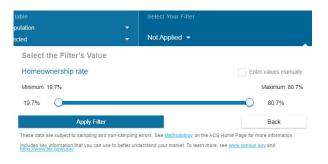

3. After selecting your variable from the list, click on the Select Variable button.

4. The range of values for this variable that apply to all geographic areas in the map is then shown.

5. Dragging the dots at the end of the slider bar allows you to set the minimum and/or maximum filter values for the geographic areas presented.

7. Click the Apply Filter button to see the results of the filter in the map.

6. Clicking the Enter Values Manually option allows you to type your preferred numbers.

8. The map then repaints to show the filtered geographic areas.