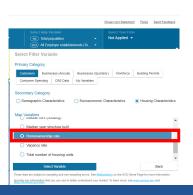

- 1. Clicking on the Select Your Filter menu allows you to add new filters.
- 2. Clicking on Add New Filter Variable brings up the list of variables. In this example, we are interested in filtering the counties shown on "Homeownership rate."