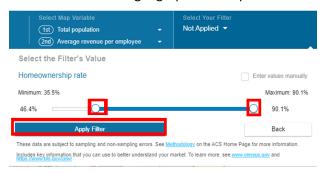

7. Click the Apply Filter button to see the results of the filter in the map.

6. Clicking the Enter Values Manually option allows you to type your preferred numbers.

8. The map then repaints to show the filtered geographic areas.