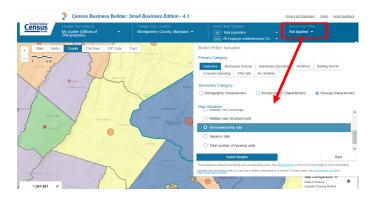

## FILTERING YOUR RESULTS

Once you have selected the variable you want to view on the map, you can filter the geographic areas presented on the map by using the Filter menu. Note that this is the same list of variables that are in the Map Variables menu.

- 1. Clicking on the Select Your Filter menu allows you to add new filters.
- 2. Clicking on Add New Filter Variable brings up the list of variables. In this example, we are interested in filtering the counties shown on "Homeownership rate."