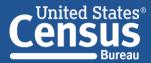

- 1. Clicking on the Select Your Filter menu allows you to add new filters.
- 2. Clicking on Add New Filter Variable brings up the list of variables. In this example, we are interested in filtering the counties shown on "Homeownership rate."

3. After selecting your variable from the list, click on the Select Variable button.

4. The range of values for this variable that apply to all geographic areas in the map is then shown.

5. Dragging the dots at the end of the slider bar allows you to set the minimum and/or maximum filter values for the geographic areas presented.

7. Click the Apply Filter button to see the results of the filter in the map.

6. Clicking the Enter Values Manually option allows you to type your preferred numbers.

8. The map then repaints to show the filtered geographic areas.