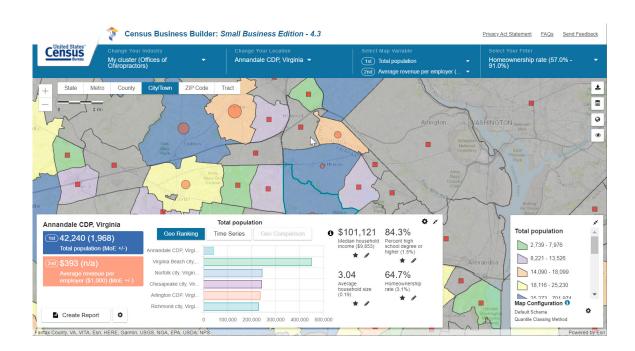

## FILTERING YOUR RESULTS

Once you have selected the variable you want to view on the map, you can filter the geographic areas presented on the map by using the Filter menu. Note that this is the same list of variables that are in the Map Variables menu.