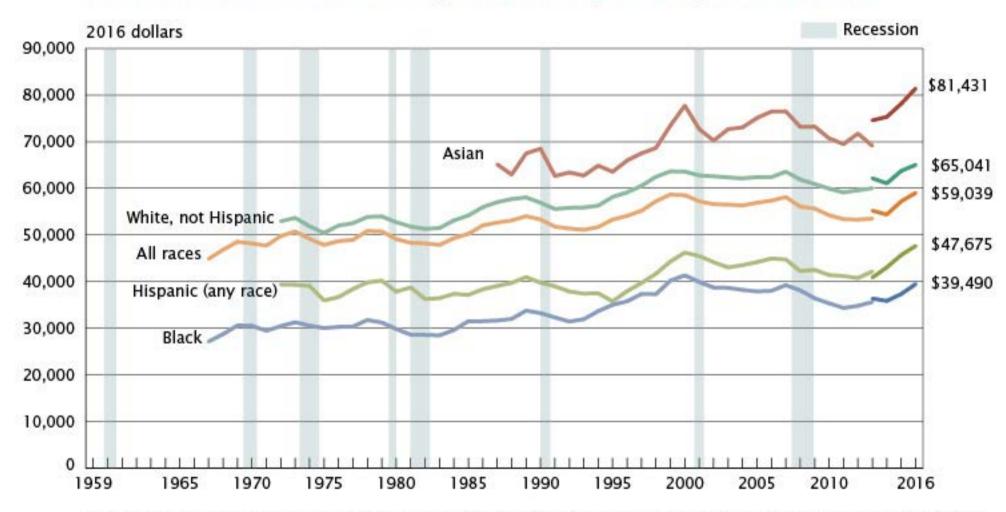

Figure 1.

Real Median Household Income by Race and Hispanic Origin: 1967 to 2016

Note: The data for 2013 and beyond reflect the implementation of the redesigned income questions. The data points are placed at the midpoints of the respective years. Median household income data are not available prior to 1967. For more information on recessions, see Appendix A. For more information on confidentiality protection, sampling error, nonsampling error, and definitions, see <a href="https://www2.census.gov/programs-surveys/cps/techdocs/cpsmar17.pdf">www2.census.gov/programs-surveys/cps/techdocs/cpsmar17.pdf</a>.

Source: U.S. Census Bureau, Current Population Survey, 1968 to 2017 Annual Social and Economic Supplements.