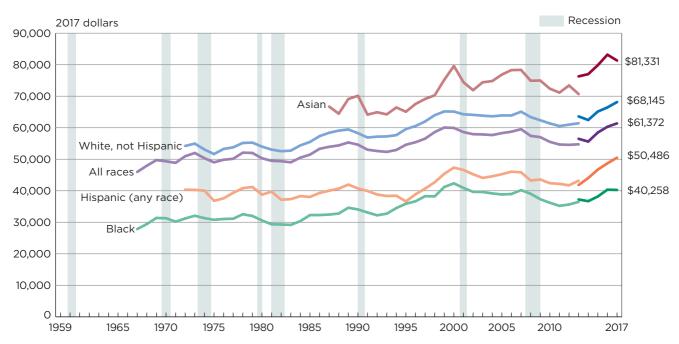

Figure 1.

Real Median Household Income by Race and Hispanic Origin: 1967 to 2017

Note: The data for 2013 and beyond reflect the implementation of the redesigned income questions. The data points are placed at the midpoints of the respective years. Median household income data are not available prior to 1967. For information on recessions, see Appendix A. For information on confidentiality protection, sampling error, nonsampling error, and definitions, see <www2.census.gov/programs-surveys/cps/techdocs/cpsmar18.pdf>.

Source: U.S. Census Bureau, Current Population Survey, 1968 to 2018 Annual Social and Economic Supplements.