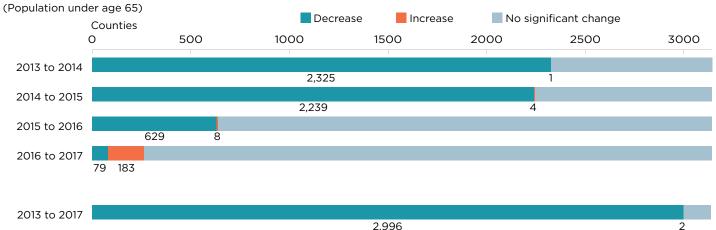

## Figure 2.

## Number of Counties With a Change in Their Estimated Uninsured Rates: 2013 to 2017

Note: There are 3,142 counties in the United States. The SAHIE program does not include Kalawao County HI, due to insufficient data. When analyzing changes between 2013 and later years, four counties are not included. Bedford County, VA, and three counties in Alaska experienced changes in geographic boundaries in 2014. The data for these counties are not comparable to 2013. The data provided are indirect estimates produced by statistical model-based methods using sample survey, decennial census, and administrative data sources. The estimates contain error stemming from model error, sampling error, and nonsampling error. Source: U.S. Census Bureau, 2017 Small Area Health Insurance Estimates (SAHIE) Program.