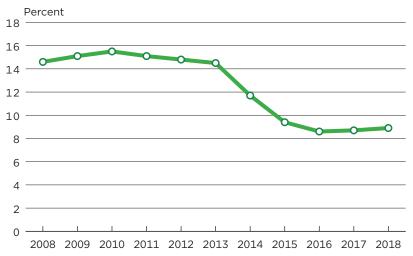

Figure 7. **Uninsured Rate: 2008 to 2018** 

Note: Estimates reflect the population as of July of the calendar year. For information on confidentiality protection, sampling error, nonsampling error, and definitions in the American Community Survey, see <a href="https://www2.census.gov/programs-surveys/acs/tech\_docs/accuracy/ACS\_Accuracy\_of\_Data\_2018.pdf">https://www2.census.gov/programs-surveys/acs/tech\_docs/accuracy/ACS\_Accuracy\_of\_Data\_2018.pdf</a>. Source: U.S. Census Bureau, 2008 to 2018 American Community Surveys, 1-Year Estimates.