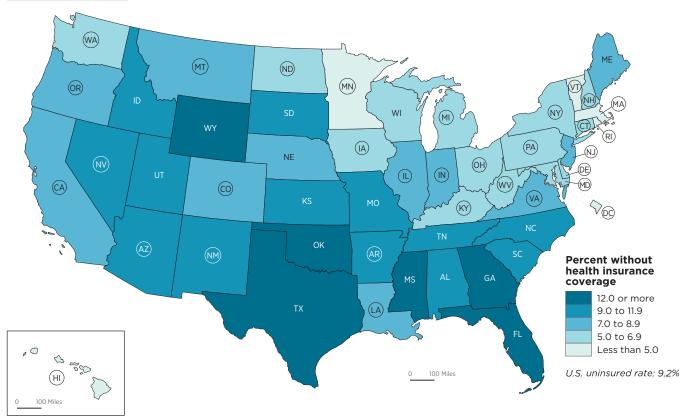

Figure 7. **Uninsured Rate by State: 2019**(Civilian noninstitutionalized population)

O A state with a circle around its abbreviation expanded Medicaid eligibility on or before January 1, 2019.

Note: For information on confidentiality protection, sampling error, nonsampling error, and definitions in the American Community Survey, see <a href="https://www2.census.gov/programs-surveys/acs/tech\_docs/accuracy/ACS\_Accuracy\_of\_Data\_2019.pdf">https://www2.census.gov/programs-surveys/acs/tech\_docs/accuracy/ACS\_Accuracy\_of\_Data\_2019.pdf</a>>.

Source: U.S. Census Bureau, 2019 American Community Survey (ACS), 1-Year Estimates.