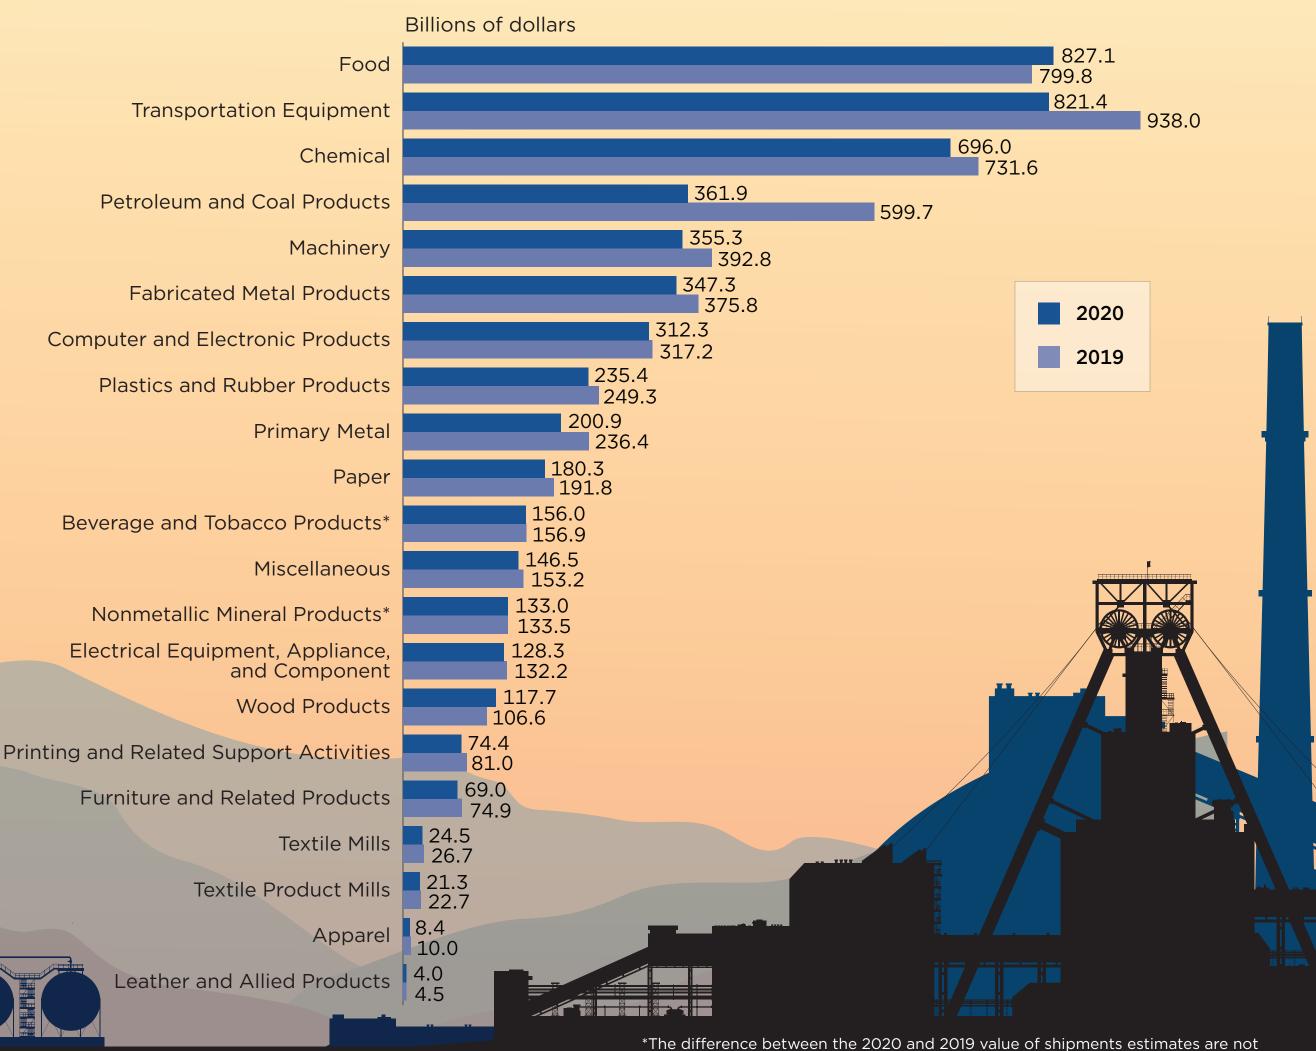

## Manufacturing Value of Shipments by Subsector From 2019 to 2020

U.S. Department of Commerce U.S. CENSUS BUREAU census.gov

statistically significant at the 90 percent level for this subsector.

Note: For 2020, the difference between the value of shipments estimates for food manufacturing and transportation equipment manufacturing, and nonmetallic mineral product manufacturing and electrical equipment, appliance, and component manufacturing are not statistically significant at the 90 percent level. For 2019, the difference between the value of shipments estimates for nonmetallic mineral product manufacturing and electrical equipment, appliance, and component manufacturing are not statistically significant at the 90 percent level.

Source: 2019 and 2020 Annual Surveys of Manufactures.