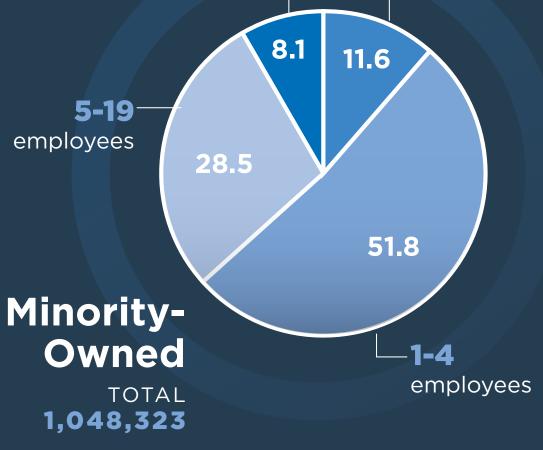

## Percentage of Employer Firms by Size of Firm

20 or more -

employees

Notes: Minority-owned firms are classified as any race and ethnicity combination other than non-Hispanic and White.

Data includes firms with payroll at any time during 2018. Employment reflects the number of paid employees during the March 12 pay period.

The Annual Business Survey (ABS) includes employer businesses only. The ABS is sponsored by the National Center for Science and Engineering Statistics within the National Science Foundation.

Source: U.S. Census Bureau and National Center for Science and Engineering Statistics, 2019 Annual Business Survey, data year 2018.