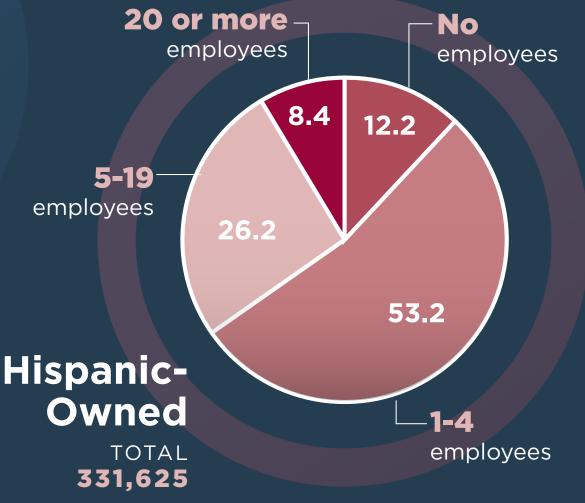

## Percentage of Employer Firms by Size of Firm

20 or more -

employees

Notes: Minority-owned firms are classified as any race and ethnicity combination other than non-Hispanic and White.

Data includes firms with payroll at any time during 2018. Employment reflects the number of paid employees during the March 12 pay period.

The Annual Business Survey (ABS) includes employer businesses only. The ABS is sponsored by the National Center for Science and Engineering Statistics within the National Science Foundation.

Source: U.S. Census Bureau and National Center for Science and Engineering Statistics, 2019 Annual Business Survey, data year 2018.