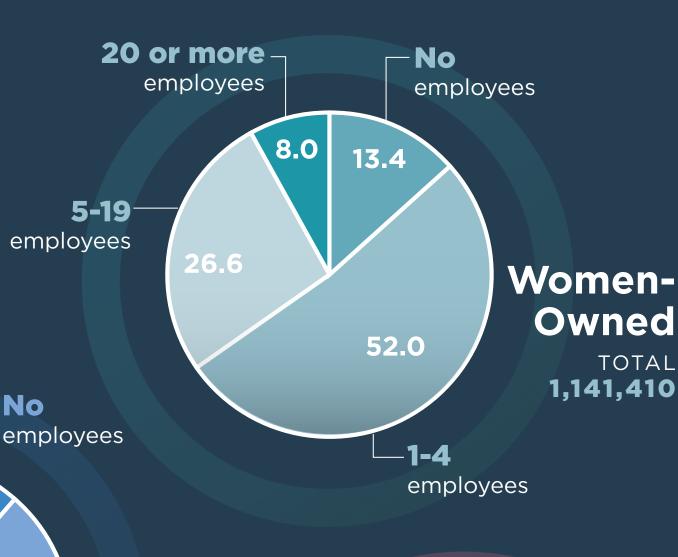

## Percentage of Employer Firms by Size of Firm

20 or more -

employees

Notes: Minority-owned firms are classified as any race and ethnicity combination other than non-Hispanic and White.

Data includes firms with payroll at any time during 2018. Employment reflects the number of paid employees during the March 12 pay period.

The Annual Business Survey (ABS) includes employer businesses only. The ABS is sponsored by the National Center for Science and Engineering Statistics within the National Science Foundation.

Source: U.S. Census Bureau and National Center for Science and Engineering Statistics, 2019 Annual Business Survey, data year 2018.