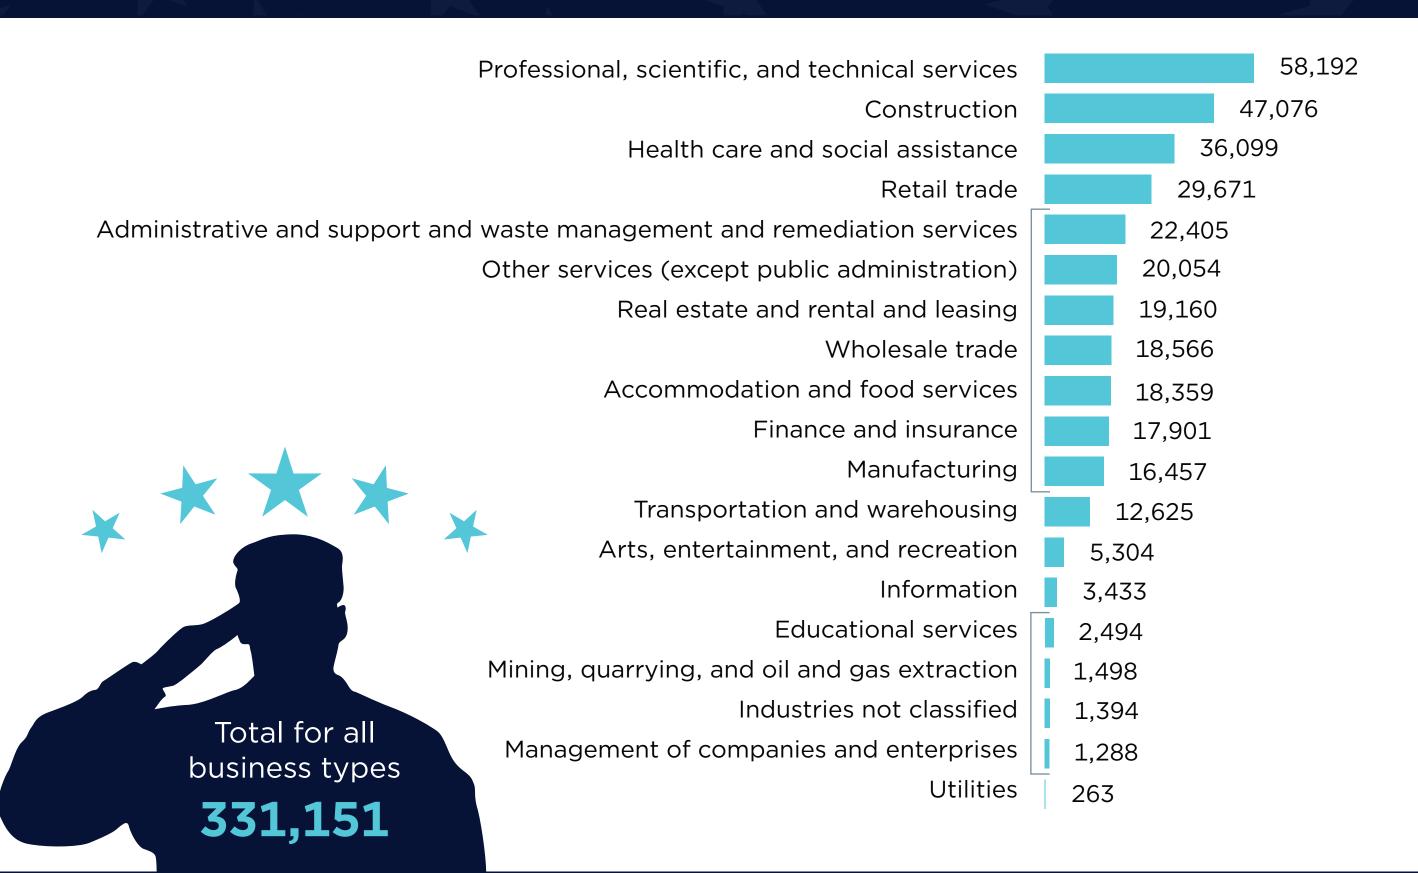

## **Veteran-Owned Businesses**

(Number per sector)

Note: NAICS sectors grouped by a bracket indicate no statistically significant difference between the estimates at the 90 percent confidence level. Firms with more than one domestic establishment are counted in each industry in which they operate, but only once in the total for all sectors. The Census Bureau has reviewed this data product for unauthorized disclosure of confidential information and has approved the disclosure avoidance practices applied (Approval ID CBDRB-FY21-289). The Annual Business Survey is sponsored by the National Center for Science and Engineering Statistics within the National Science Foundation.

Source: U.S. Census Bureau and National Center for Science and Engineering Statistics, 2020 Annual Business Survey, data year 2019.