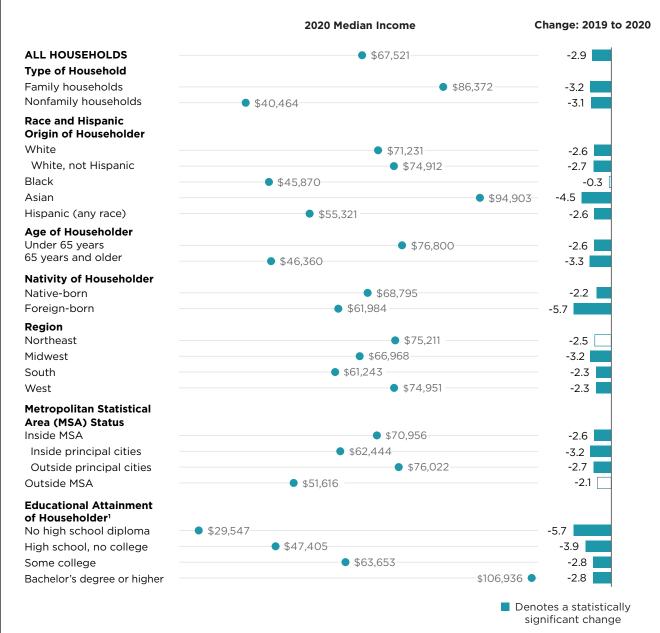

Figure 1.

Median Household Income and Percent Change by Selected Characteristics (Households as of March of the following year)

<sup>1</sup> Householders aged 25 and older. In 2020, the median household income for this group was \$57,317. Notes: Statistically significant indicates the change is statistically different from zero at the 90 percent confidence level. Margins of error and other related estimates are available in Table A-1. Information on confidentiality protection, sampling error, nonsampling error, and definitions is available at <a href="https://www2.census.gov/programs-surveys/cps/techdocs/cpsmar21.pdf">https://www2.census.gov/programs-surveys/cps/techdocs/cpsmar21.pdf</a>.

Source: U.S. Census Bureau, Current Population Survey, 2020 and 2021 Annual Social and Economic Supplements (CPS ASEC).