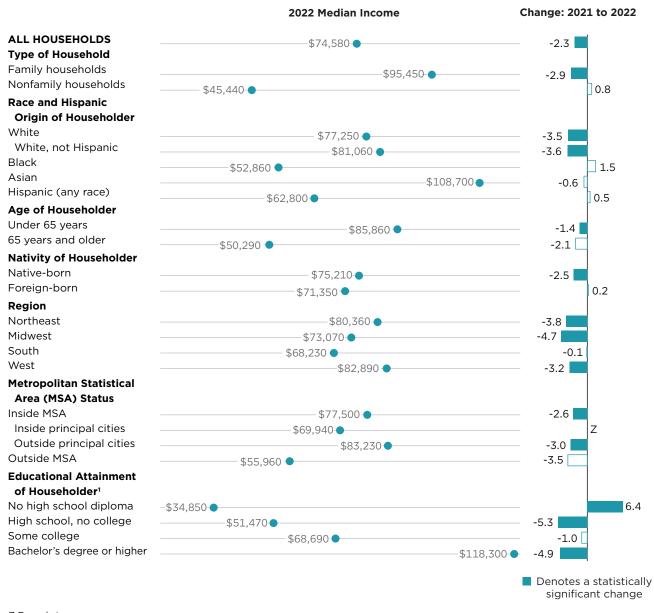

## Figure 1. Median Household Income and Percent Change by Selected Characteristics

(Households as of March of the following year)

Z Rounds to zero.

<sup>1</sup> Householders aged 25 and older. In 2022, the median household income for this group was \$75,980.

Note: Statistically significant indicates the change is statistically different from zero at the 90 percent confidence level. Margins of error and other related estimates and notes are available in Table A-1. Information on confidentiality protection, sampling error, nonsampling error, and definitions is available at <a href="https://www2.census.gov/programs-surveys/cps/techdocs/cpsmar23.pdf">https://www2.census.gov/programs-surveys/cps/techdocs/cpsmar23.pdf</a>>.

Source: U.S. Census Bureau, Current Population Survey, 2022 and 2023 Annual Social and Economic Supplements (CPS ASEC).