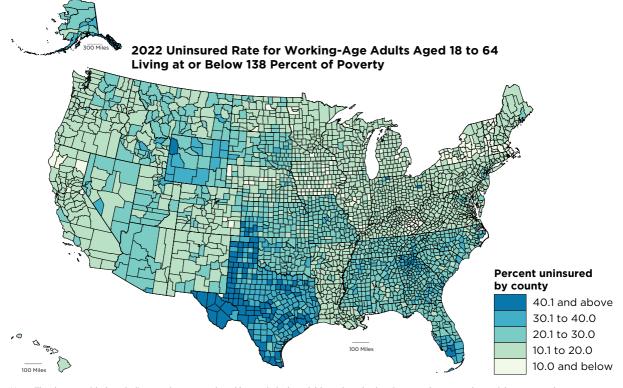

Figure 3.

Medicaid Expansion Status by State and Estimated Uninsured Rates for Low-Income Working-Age Adults by County: 2022

State Medicaid Expansion Status as of December 31, 2022

State Medicaid Expansion Status as of December 31, 2022

State Medicaid Expansion Status as of December 31, 2022

State Medicaid Expansion Status as of December 31, 2022

Note: The data provided are indirect estimates produced by statistical model-based methods using sample survey, decennial census, and administrative data sources. The estimates contain error stemming from model error, sampling error, and nonsampling error. Source: U.S. Census Bureau, 2022 Small Area Health Insurance Estimates (SAHIE) Program, July 2024, Project No. P-6000007 / Approval CBDRB FY24-0310.