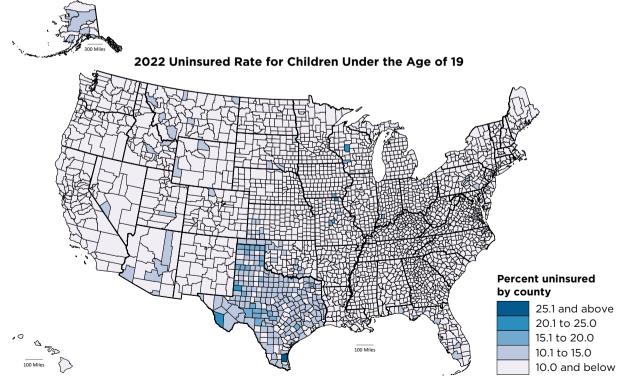

300 Miles

Figure 4.

Estimated Uninsured Rates for Working-Age Adults Aged
18 to 64 and Children Under the Age of 19: 2022