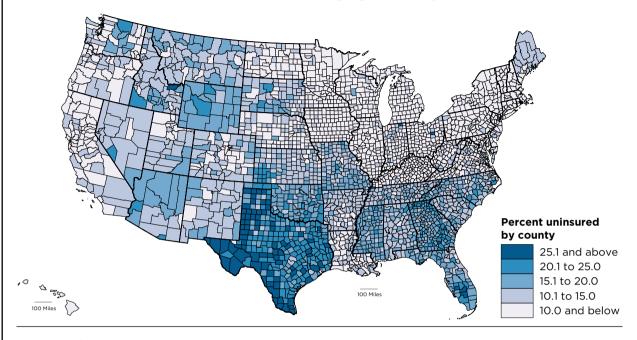

300 Miles

Figure 4.

Estimated Uninsured Rates for Working-Age Adults Aged
18 to 64 and Children Under the Age of 19: 2022

## 2022 Uninsured Rate for Working-Age Adults Aged 18 to 64

Note: The data provided are indirect estimates produced by statistical model-based methods using sample survey, decennial census, and administrative data sources. The estimates contain error stemming from model error, sampling error, and nonsampling error. Source: U.S. Census Bureau, 2022 Small Area Health Insurance Estimates (SAHIE) Program, July 2024, Project No. P-6000007 / Approval CBDRB FY24-0310.