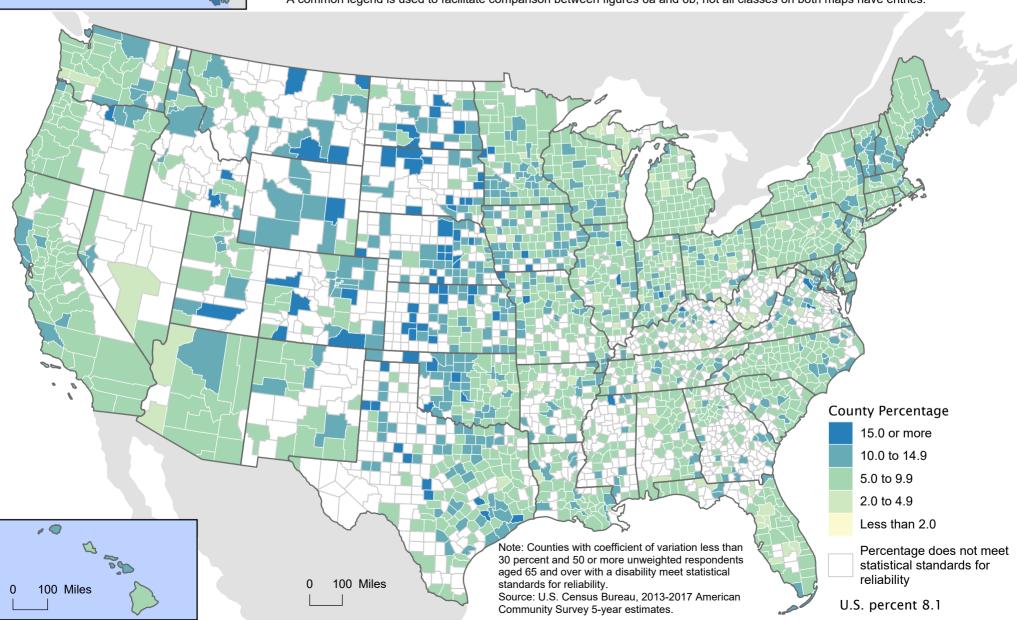

Figure 6b.

## Percentage in the Labor Force Among Population Aged 65 and Over With a Disability: 2013-2017

(For more information on confidentiality protection, sampling error, nonsampling error, and definitions, see www.census.gov/programs/acs)

A common legend is used to facilitate comparison between figures 6a and 6b; not all classes on both maps have entries.