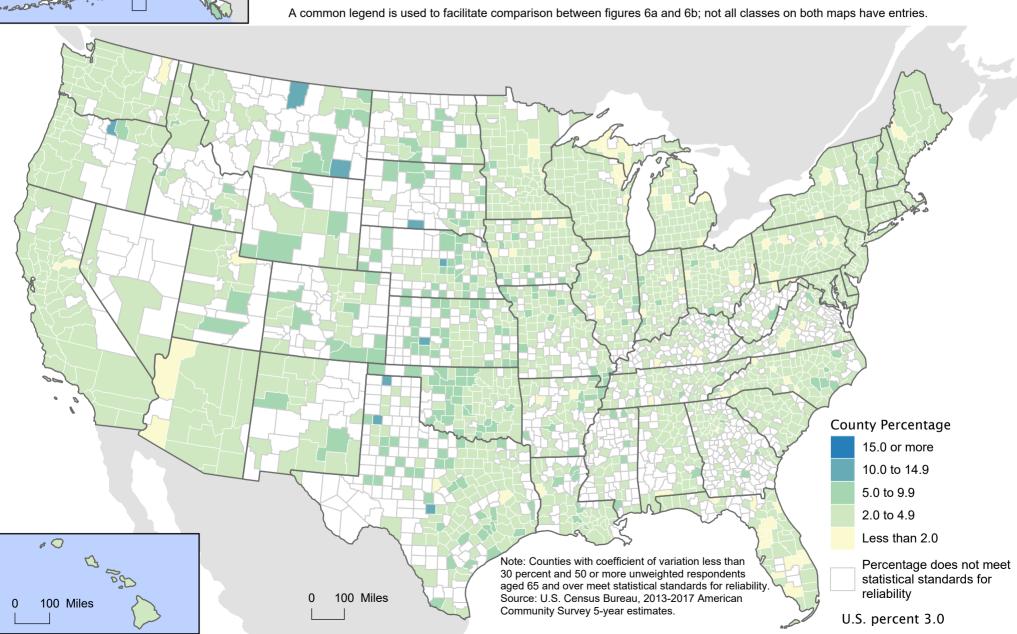

Figure 6a.

## Percentage With a Disability and in the Labor Force Among Population Aged 65 and Over: 2013-2017

(For more information on confidentiality protection, sampling error, nonsampling error, and definitions, see www.census.gov/programs/acs)

A common legend is used to facilitate comparison between figures 6a and 6b; not all classes on both maps have entries.