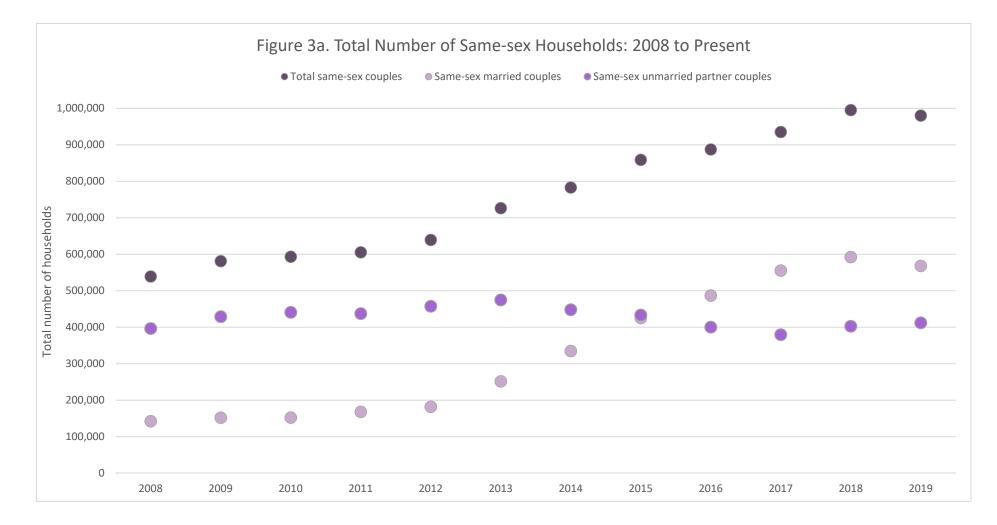

Source: U.S. Census Bureau, 2008 through 2019 American Community Survey 1-year data files