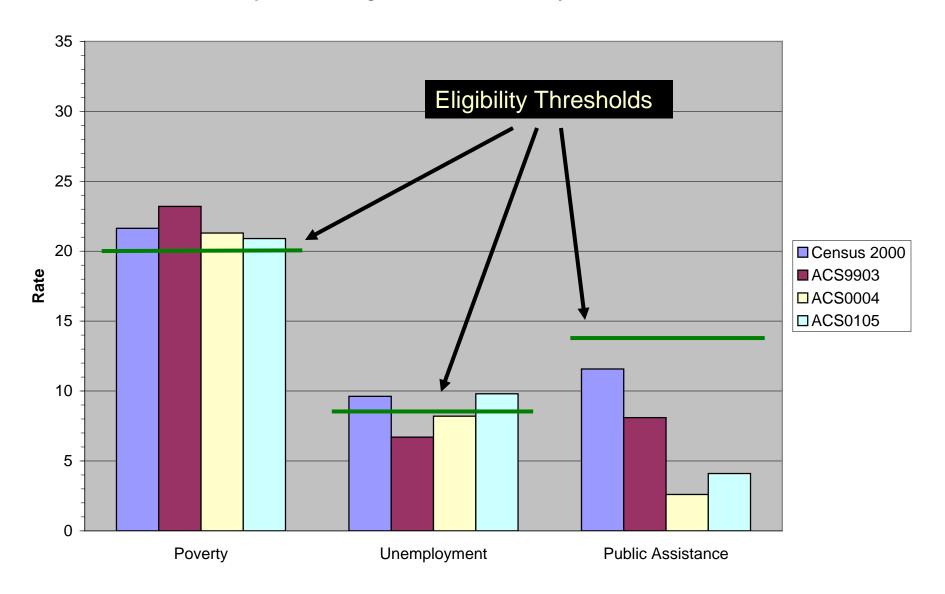

|                          |                           |                   |                             |               |

Empire State Development

# Changes to Data Sources

|                      | <b>Long Form</b> | <u>ACS</u>           |  |  |
|----------------------|------------------|----------------------|--|--|
| Source:              | Sample Survey    | Sample Survey        |  |  |
| Reference<br>Period: | April 1, 2000    | 60 months of returns |  |  |
| Frequency:           | Once a decade    | Annual               |  |  |
| Sampling Error:      | Ignored          | Clearly<br>Presented |  |  |

Empire State Development

#### **Empire Zones Program for Rockland County, NY: Tract 107.03**



#### **Empire Zones Program for Rockland County, NY: Tract 123**



#### **Empire Zones Program for Rockland County, NY: Tract 107.03**



#### **Empire Zones Program for Rockland County, NY: Tract 123**



### "minimize the effects of data errors"

- Dampen fluctuations by using moving average
  - CETA and WIA
- Hold harmless provisions
  - CDBG