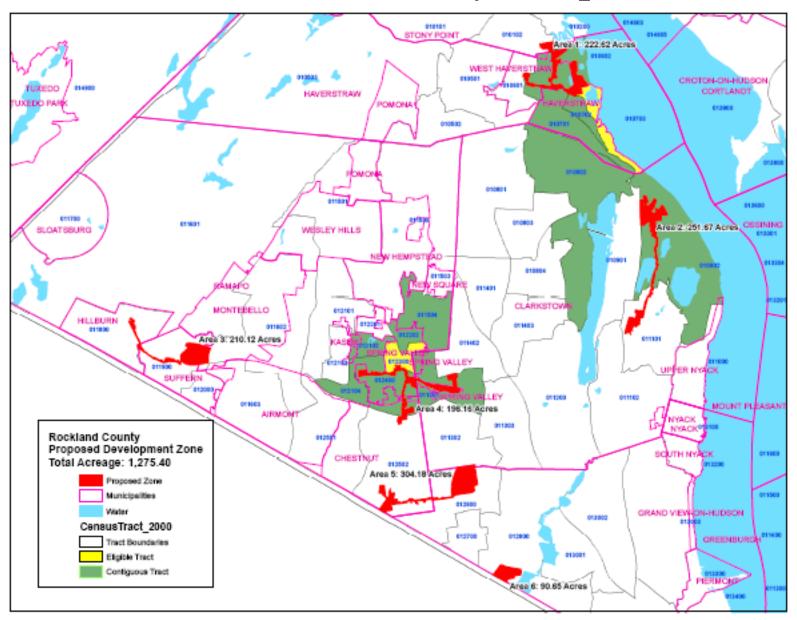

ical Policy Working Paper #1 Report on Statistics for Allocation of Federal Funds

- Federal Committee on Statistical Methodology – OMB
- "impact of errors in the data on the actual allocation of funds"
- "provisions be made for an active, continuous interface between legislative program drafters and the statistical community"

#### Federal Statistics used to assess:

- Need
- Capability
- Effort

# New York State Empire Zones

- Need: Areas of high unemployment and low income
- Program: Tax breaks for employers locating in zone
- Use Census data for Census Tracts

### Empire Zones Eligibility Thresholds

- Population Size: 2,000
- Poverty: 20%
- Unemployment: 125% of State 8.867 in 2000

#### Non-Metropolitan Areas

• Public Assistance: 14% of households

### Rockland County Empire Zone



### Rockland County Eligibility Test

# Empire State Development Highly Distressed Areas According to Various Program Legislation Based on 2000 Census Data

| Area Name           | Total<br>Population | Poverty<br>Rate | Unemploy,<br>Rate | PA Income<br>Rate