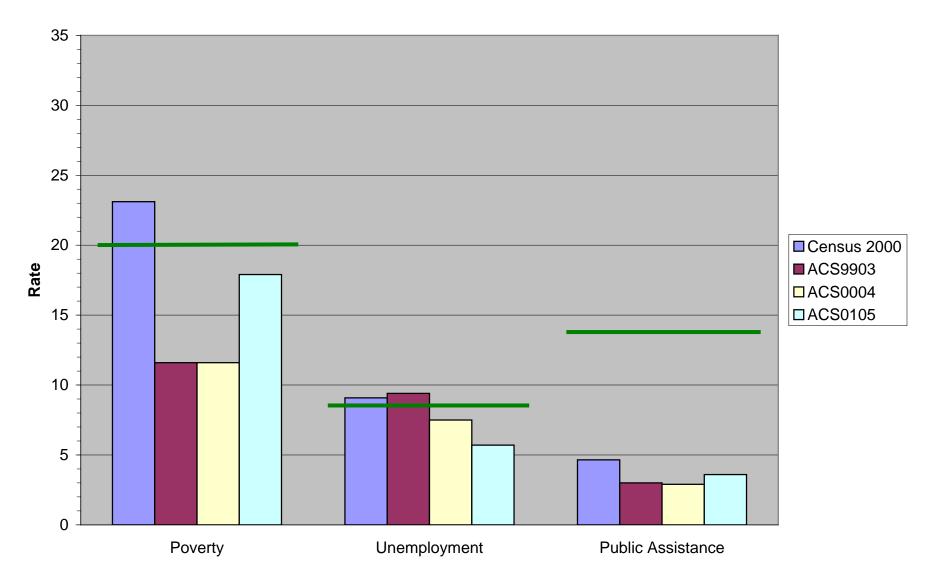

|                          |                           |                   |                             |               |

Empire State Development

# Changes to Data Sources

|                      | <b>Long Form</b> | <u>ACS</u>           |  |  |
|----------------------|------------------|----------------------|--|--|
| Source:              | Sample Survey    | Sample Survey        |  |  |
| Reference<br>Period: | April 1, 2000    | 60 months of returns |  |  |
| Frequency:           | Once a decade    | Annual               |  |  |
| Sampling Error:      | Ignored          | Clearly<br>Presented |  |  |

Empire State Development

#### **Empire Zones Program for Rockland County, NY: Tract 107.03**



#### **Empire Zones Program for Rockland County, NY: Tract 123**



#### **Empire Zones Program for Rockland County, NY: Tract 107.03**



#### **Empire Zones Program for Rockland County, NY: Tract 123**



### "minimize the effects of data errors"

- Dampen fluctuations by using moving average
  - CETA and WIA
- Hold harmless provisions
  - CDBG