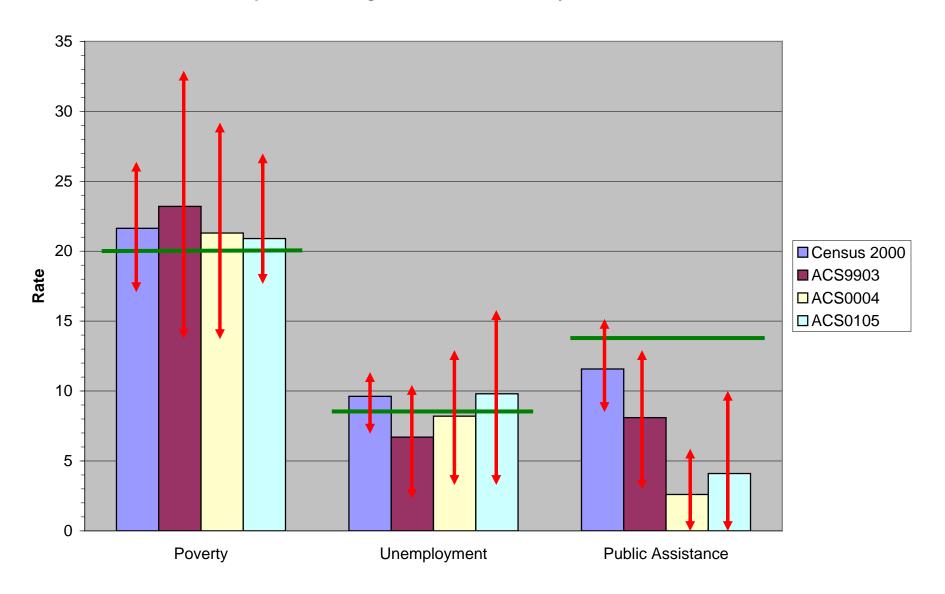

|                   |                             |               |

Empire State Development

# Changes to Data Sources

|                      | <b>Long Form</b> | <u>ACS</u>           |  |  |
|----------------------|------------------|----------------------|--|--|
| Source:              | Sample Survey    | Sample Survey        |  |  |
| Reference<br>Period: | April 1, 2000    | 60 months of returns |  |  |
| Frequency:           | Once a decade    | Annual               |  |  |
| Sampling Error:      | Ignored          | Clearly<br>Presented |  |  |

Empire State Development

#### **Empire Zones Program for Rockland County, NY: Tract 107.03**



#### **Empire Zones Program for Rockland County, NY: Tract 123**



#### **Empire Zones Program for Rockland County, NY: Tract 107.03**



#### **Empire Zones Program for Rockland County, NY: Tract 123**



### "minimize the effects of data errors"

- Dampen fluctuations by using moving average
  - CETA and WIA
- Hold harmless provisions
  - CDBG