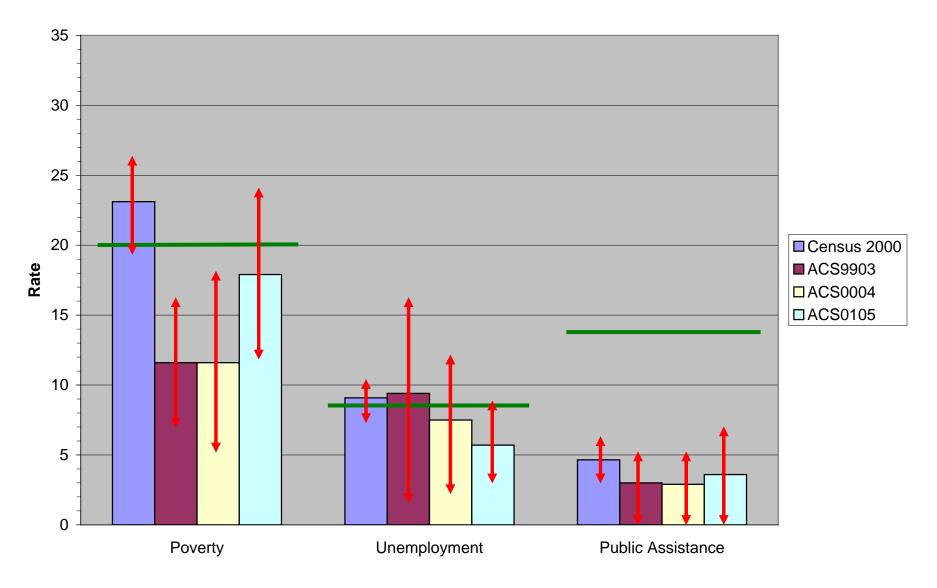

|

Empire State Development

# Changes to Data Sources

|                      | <b>Long Form</b> | <u>ACS</u>           |  |  |
|----------------------|------------------|----------------------|--|--|
| Source:              | Sample Survey    | Sample Survey        |  |  |
| Reference<br>Period: | April 1, 2000    | 60 months of returns |  |  |
| Frequency:           | Once a decade    | Annual               |  |  |
| Sampling Error:      | Ignored          | Clearly<br>Presented |  |  |

Empire State Development

#### **Empire Zones Program for Rockland County, NY: Tract 107.03**



#### **Empire Zones Program for Rockland County, NY: Tract 123**



#### **Empire Zones Program for Rockland County, NY: Tract 107.03**



#### **Empire Zones Program for Rockland County, NY: Tract 123**



### "minimize the effects of data errors"

- Dampen fluctuations by using moving average
  - CETA and WIA
- Hold harmless provisions
  - CDBG