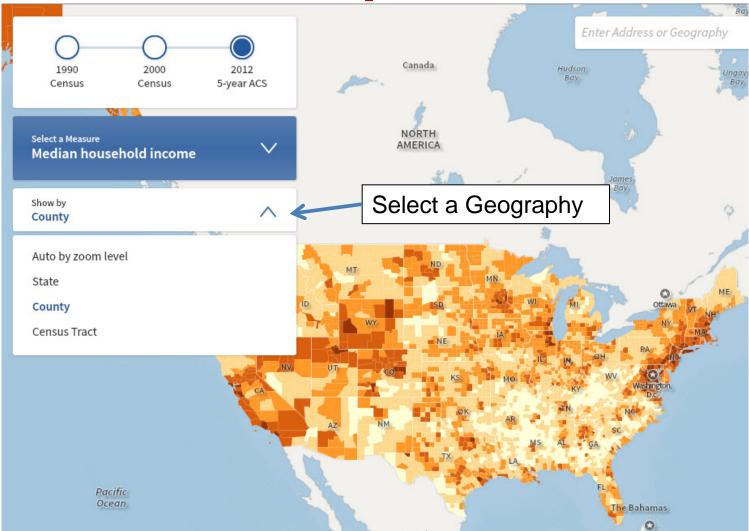

# **Narrative Profile**

# The Narrative Profile is a prose report that describes a geographic area using custom text and graphics