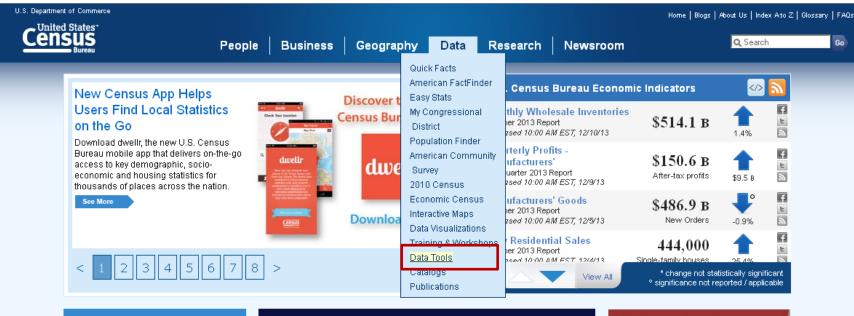

### Accessing 5-Year Data through American FactFinder

### http://factfinder2.census.gov