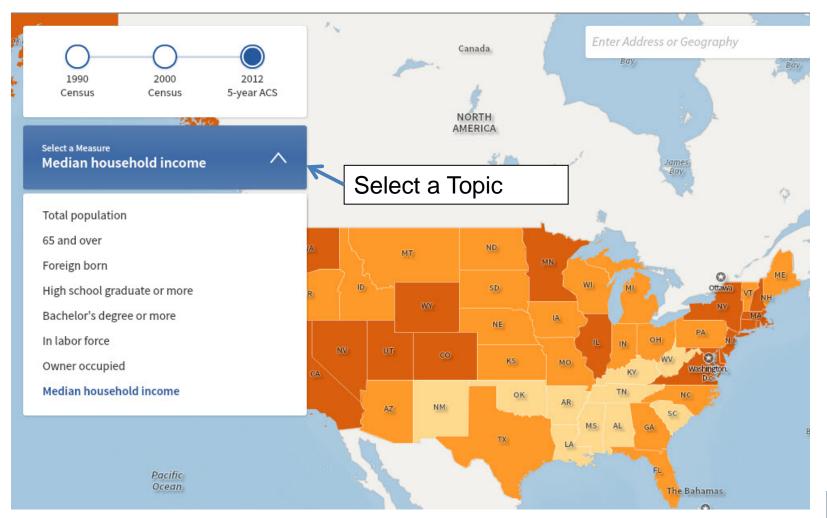

# **Narrative Profile**

# The Narrative Profile is a prose report that describes a geographic area using custom text and graphics