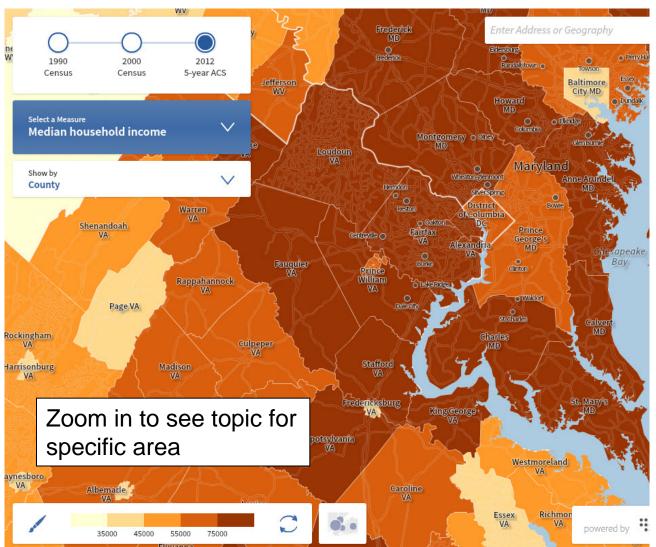

# **Narrative Profile**

# The Narrative Profile is a prose report that describes a geographic area using custom text and graphics