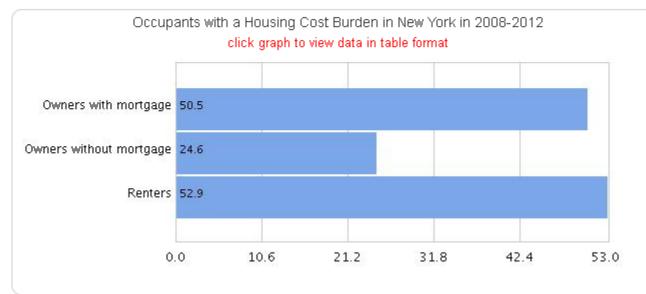

### Housing Costs

The median monthly housing costs for mortgaged owners was \$2,561, nonmortgaged owners \$787, and renters \$1,167. An estimated 51 percent of owners with mortgages, 25 percent of owners without mortgages, and 53 percent of renters in New York spent 30 percent or more of household income on housing.