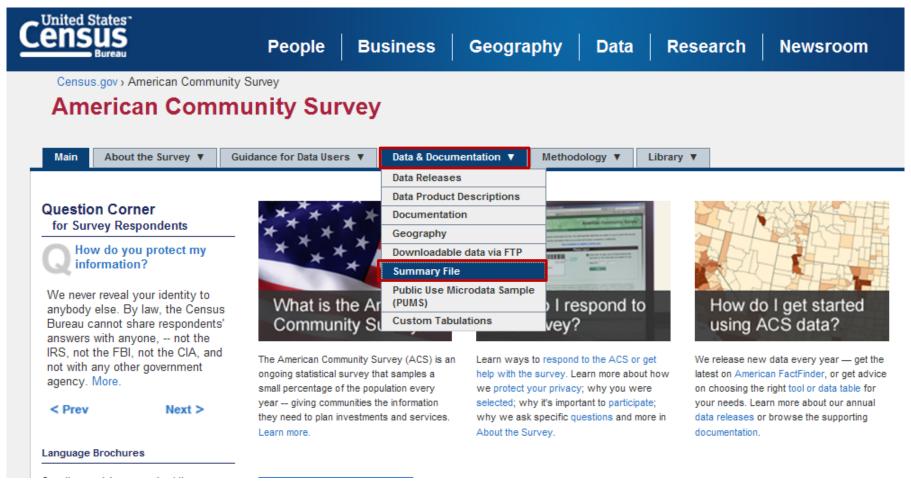

Click the 'all geographic types' radio button above, or try the t | Name, Address or Map geography search |  |  |  |  |  |
| Industry Codes                                    |             | S0101                                                                       | AGE AND SEX                                                                        |                                       |  |  |  |  |  |
| (NAICS industry,)                                 |             | S0102                                                                       | POPULATION 60 YEARS AND OVER IN THE UNITED STATES                                  |                                       |  |  |  |  |  |

POPULATION 60 YEARS AND OVER IN THE UNITED STATES S0102





### **Accessing the 5-Year Summary File**



### http://www.census.gov/acs/





### **Summary File Retrieval Tool**

U.S. Dep

| Bureau                                                                                                                                                                  |                                                                   |                                                              | Geography                                      | Buttu   NC3             | earch Newsroo       |  |  |  |  |
|-------------------------------------------------------------------------------------------------------------------------------------------------------------------------|-------------------------------------------------------------------|--------------------------------------------------------------|-