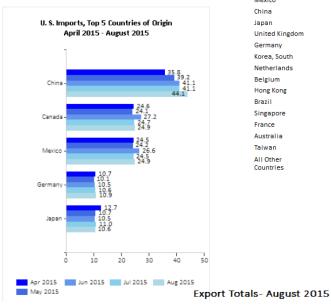

**Exports** 

|                        | imports     |            |      |
|------------------------|-------------|------------|------|
| Country                | August 2015 | % of Total | Rank |
| Total All<br>Countries | 190.5       | 100.0      | Х    |
| Top 15 Countries       | 153.3       | 80.5       | X    |
| China                  | 44.1        | 23.2       | 1    |
| Canada                 | 24.9        | 13.1       | 2    |
| Mexico                 | 24.9        | 13.1       | 3    |
| Germany                | 10.9        | 5.7        | 4    |
| Japan                  | 10.6        | 5.5        | 5    |
| Korea, South           | 6.2         | 3.2        | 6    |
| United Kingdom         | 4.6         | 2.4        | 7    |
| France                 | 3.9         | 2.1        | 8    |
| India                  | 3.8         | 2.0        | 9    |
| Italy                  | 3.6         | 1.9        | 10   |
| Vietnam                | 3.6         | 1.9        | 11   |
| Taiwan                 | 3.4         | 1.8        | 12   |
| Ireland                | 3.2         | 1.7        | 13   |
| Malaysia               | 3.0         | 1.5        | 14   |
| Brazil                 | 2.6         | 1.4        | 15   |
| All Other<br>Countries | 37.2        | 19.5       | X    |