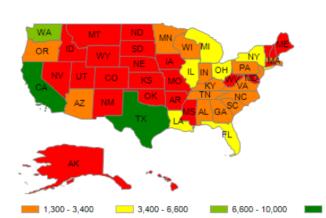

Expanded graphics and menus

Values in millions of dollars

100 - 1.300

- Top Trading Partners
- Total Trade
- Trade by Port
- Trade by State

U.S. Department of Commerce Economics and Statistics Administration U.S. CENSUS BUREAU census.gov