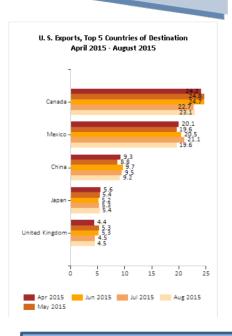

# Changes to USA Trade Online

Current data in interactive quick reports

|                        | •           |            |      |
|------------------------|-------------|------------|------|
| Country                | August 2015 | % of Total | Rank |
| Total All<br>Countries | 123.1       | 100.0      | х    |
| Top 15 Countries       | 89.6        | 72.8       | X    |
| Canada                 | 23.1        | 18.7       | 1    |
| Mexico                 | 19.6        | 15.9       | 2    |
| China                  | 9.2         | 7.4        | 3    |
| Japan                  | 5.4         | 4.4        | 4    |
| United Kingdom         | 4.5         | 3.7        | 5    |
| Germany                | 3.9         | 3.2        | 6    |
| Korea, South           | 3.7         | 3.0        | 7    |
| Netherlands            | 3.2         | 2.6        | 8    |
| Belgium                | 2.8         | 2.2        | 9    |
| Hong Kong              | 2.6         | 2.1        | 10   |
| Brazil                 | 2.5         | 2.0        | 11   |
| Singapore              | 2.5         | 2.0        | 12   |
| France                 | 2.3         | 1.9        | 13   |
| Australia              | 2.1         | 1.7        | 14   |
| Taiwan                 | 2.0         | 1.7        | 15   |
| All Other<br>Countries | 33.5        | 27.2       | X    |

**Exports** 

|                        | imports     |            |      |
|------------------------|-------------|------------|------|
| Country                | August 2015 | % of Total | Rank |
| Total All<br>Countries | 190.5       | 100.0      | Х    |
| Top 15 Countries       | 153.3       | 80.5       | X    |
| China                  | 44.1        | 23.2       | 1    |
| Canada                 | 24.9        | 13.1       | 2    |
| Mexico                 | 24.9        | 13.1       | 3    |
| Germany                | 10.9        | 5.7        | 4    |
| Japan                  | 10.6        | 5.5        | 5    |
| Korea, South           | 6.2         | 3.2        | 6    |
| United Kingdom         | 4.6         | 2.4        | 7    |
| France                 | 3.9         | 2.1        | 8    |
| India                  | 3.8         | 2.0        | 9    |
| Italy                  | 3.6         | 1.9        | 10   |
| Vietnam                | 3.6         | 1.9        | 11   |
| Taiwan                 | 3.4         | 1.8        | 12   |
| Ireland                | 3.2         | 1.7        | 13   |
| Malaysia               | 3.0         | 1.5        | 14   |
| Brazil                 | 2.6         | 1.4        | 15   |
| All Other<br>Countries | 37.2        | 19.5       | X    |