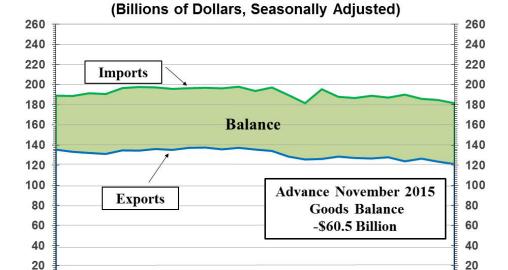

### The Goods and Services Deficit Decreased to \$42.4 billion in November 2015

Posted on January 6, 2016

The U.S. Census Bureau and the U.S. Bureau of Economic Analysis, through the Department of Commerce, announced today that the goods and services deficit was \$42.4 billion in November, down \$2.2 billion from \$44.6 billion in October, revised. November exports were \$182.2 billion, \$1.6 billion less than October exports. November imports were \$224.6 billion, \$3.8 billion less than October imports.

The November decrease in the goods and services deficit reflected a decrease in the goods deficit of \$2.3 billion to \$61.3 billion and a decrease in the services surplus of \$0.1 billion to \$18.9 billion.

U.S. International Trade in Goods and Services (Billions of Dollars, Seasonally Adjusted)