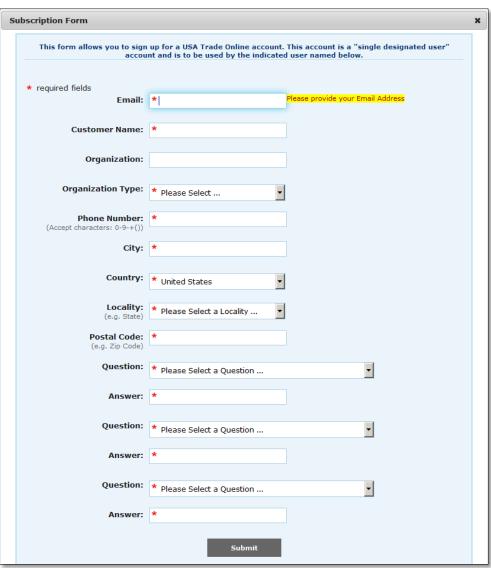

## 1: USA Trade Online — Sign-up

- First time: submit all required fields
- Provide answers for 3 security questions
- Activation link will be sent via email