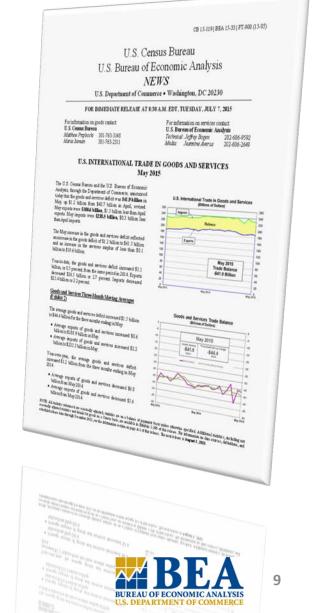

### The Goods and Services Deficit Decreased to \$42.4 billion in November 2015

Posted on January 6, 2016

The U.S. Census Bureau and the U.S. Bureau of Economic Analysis, through the Department of Commerce, announced today that the goods and services deficit was \$42.4 billion in November, down \$2.2 billion from \$44.6 billion in October, revised. November exports were \$182.2 billion, \$1.6 billion less than October exports. November imports were \$224.6 billion, \$3.8 billion less than October imports.

The November decrease in the goods and services deficit reflected a decrease in the goods deficit of \$2.3 billion to \$61.3 billion and a decrease in the services surplus of \$0.1 billion to \$18.9 billion.

Year-to-date, the goods and services deficit increased \$25.2 billion, or 5.5 percent, from the same period in 2014. Exports decreased \$99.0 billion or 4.6 percent. Imports decreased \$73.7 billion or 2.8 percent.