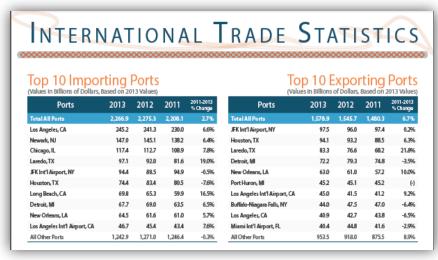

### Data Detail

District and Port Level

Method of Transportation

State

Track Growth Over Time

Country

Balance of Trade

### USA TRADE ONLINE Quick Reference for Exports

https://usatrade.census.gov

| Data Product    | Dimensions          | Commodity           | Measures                                            | Time Periods                   |
|-----------------|---------------------|---------------------|-----------------------------------------------------|--------------------------------|
| District Level: | Domestic Indicator  | 10-digit HS         | Card Count                                          | Monthly & Year-to-Date:        |
|                 | Foreign Indicator   |                     | Quantity 1                                          | 2002 - Present                 |
|                 | Commodity           |                     | Quantity 2                                          | Annual: 1992 - Present         |
|                 | Country             |                     | Value                                               |                                |
|                 | Districts           |                     | Unit Value                                          |                                |
|                 | Measures            |                     |                                                     |                                |
|                 | Time                |                     |                                                     |                                |
| Port Level:     | Port/District       | 6-digit HS          | Value                                               | Monthly, Annual & Year-to-Date |
|                 | Commodity           |                     | Air Value                                           | 2003 - Present                 |
|                 | Country             |                     | Air Shipping Weight                                 |                                |
|                 | Measures            |                     | Vessel Value                                        |                                |
|                 | Time                |                     | Vessel Shipping Weight                              |                                |
|                 |                     |                     | Containerized Vessel Value                          |                                |
|                 |                     |                     | Containerized Vessel Shipping Weight                |                                |
| State Level     | State               | 6-digit HS          | Value                                               | Monthly, Annual & Year-to-Date |
|                 | Commodity           | 4-digit NAICS       | Air Value                                           | 2002 - Present                 |
|                 | Country             |                     | Air Shipping Weight                                 |                                |
|                 | Measures            |                     | Vessel Value                                        |                                |
|                 | Time                |                     | Vessel Shipping Weight                              |                                |
|                 |                     |                     | Containerized Vessel Value                          |                                |
|                 |                     |                     | Containerized Vessel Shipping Weight                |                                |
| NAICS           | Commodity           | 6-digit NAICS       | Total Export Value                                  | Monthly, Annual & Year-to-Date |
|                 | Country             |                     | Foreign Export Value                                | 2002 - Present                 |
|                 | District            |                     | Domestic Export Value                               |                                |
|                 | Measures            |                     | Balance (Total Export Value - General Customs       |                                |
|                 | Time                |                     | Import Value)                                       |                                |
|                 | *Unless otherwise s | pecified "Value" is | Total Export Value and General Customs Import Value | 1                              |

#### USA TRADE ONLINE Quick Reference for Imports

https://usatrade.census.gov

| Data Product            | Dimensions      | Commodity     | Measures                                      | Time Periods                   |
|-------------------------|-----------------|---------------|-----------------------------------------------|--------------------------------|
| District Level:         | Commodity       | 10-digit HS   | Card Count                                    | Monthly & Year-to-Date:        |
| General Imports         | Country         |               | Quantity 1                                    | 2002 - Present                 |
|                         | Districts       |               | Quantity 2                                    | Annual: 1992 - Present         |
|                         | Measures        |               | Unit Value                                    |                                |
|                         | Time            |               | CIF Value                                     |                                |
|                         | Country SubCode |               | Unit Price                                    |                                |
|                         | Rate Providion  |               |                                               |                                |
|                         | Code            |               |                                               |                                |
| Distirct Level:         | Commodity       | 10-digit HS   | Card Count                                    | Monthly & Year-to-Date:        |
| Imports for Consumption | Country         |               | Quantity 1                                    | 2002 - Present                 |
|                         | Districts       |               | Quantity 2                                    | Annual: 1992 - Present         |
|                         | Measures        |               | Total Value                                   |                                |
|                         | Time            |               | Unit Value                                    |                                |
|                         | Country Subcode |               | Dutiable Value                                |                                |
|                         | Rate Provision  |               | CIF Value                                     |                                |
|                         | Code            |               | Calculated Duty                               |                                |
|                         |                 |               |                                               |                                |
|                         |                 |               |                                               |                                |
| Port Level:             | Port/District   | 6-digit HS    | Value                                         | Monthly, Annual & Year-to-Date |
|                         | Commodity       |               | Air Value                                     | 2003 - Present                 |
|                         | Country         |               | Air Shipping Weight                           |                                |
|                         | Measures        |               | Vessel Value                                  |                                |
|                         | Time            |               | Vessel Shipping Weight                        |                                |
|                         |                 |               | Containerized Vessel Value                    |                                |
|                         |                 |               | Containerized Vessel Shipping Weight          |                                |
| State Level             | State           | 6-digit HS    | Value                                         | Monthly, Annual & Year-to-Date |
|                         | Commodity       | 4-digit NAICS | Air Value                                     | 2008 - Prsent                  |
|                         | Country         |               | Air Shipping Weight                           |                                |
|                         | Measures        |               | Vessel Value                                  |                                |
|                         | Time            |               | Vessel Shipping Weight                        |                                |
|                         |                 |               | Containerized Vessel Value                    |                                |
|                         |                 |               | Containerized Vessel Shipping Weight          |                                |
| NAICS                   | Commodity       | 6-digit NAICS | General Customs Import Value                  | Monthly, Annual & Year-to-Date |
|                         | Country         |               | General CIF Import Value                      | 2002 - Present                 |
|                         | District        |               | Consumption Customs Import Value              |                                |
|                         | Measures        |               | Consumption CIF Import Value                  |                                |
|                         | Time            |               | Balance (Total Export Value - General Customs |                                |
|                         |                 |               | Import Value)                                 |                                |

Expanded graphics and menus

Values in millions of dollars

100 - 1.300

- Top Trading Partners
- Total Trade
- Trade by Port
- Trade by State

U.S. Department of Commerce Economics and Statistics Administration U.S. CENSUS BUREAU census.gov