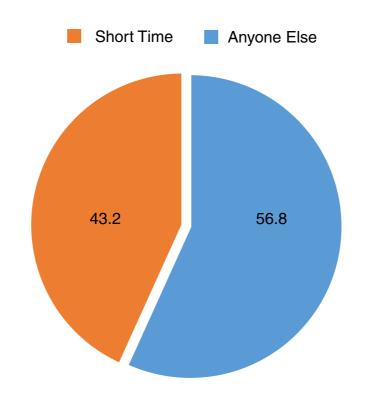

#### 3) Which of the undercoverge questions results in more net adds to the household roster?

The Anyone Else question, at 56.8%, accounted for more net adds than the Short Time question.