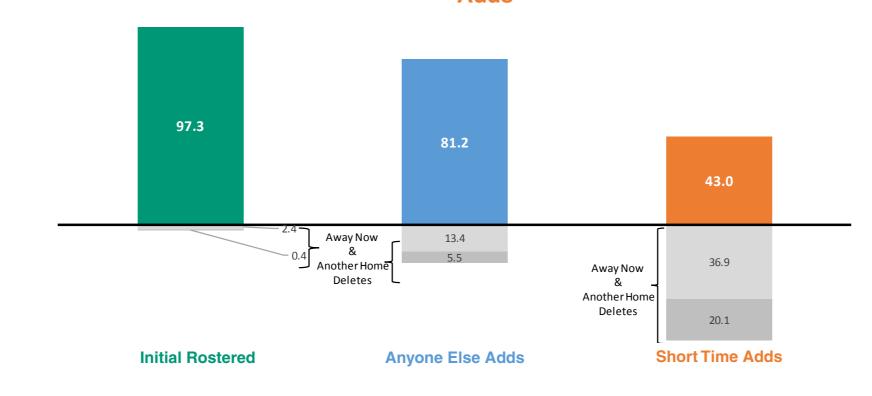

2) What percentage of those added via the "initial roster," "anyone else," and "short time" questions are ultimately included on the household roster?

97.3% of Initial Rostered, 81.2% of Anyone Else Adds, and only 43.0% of Short Time