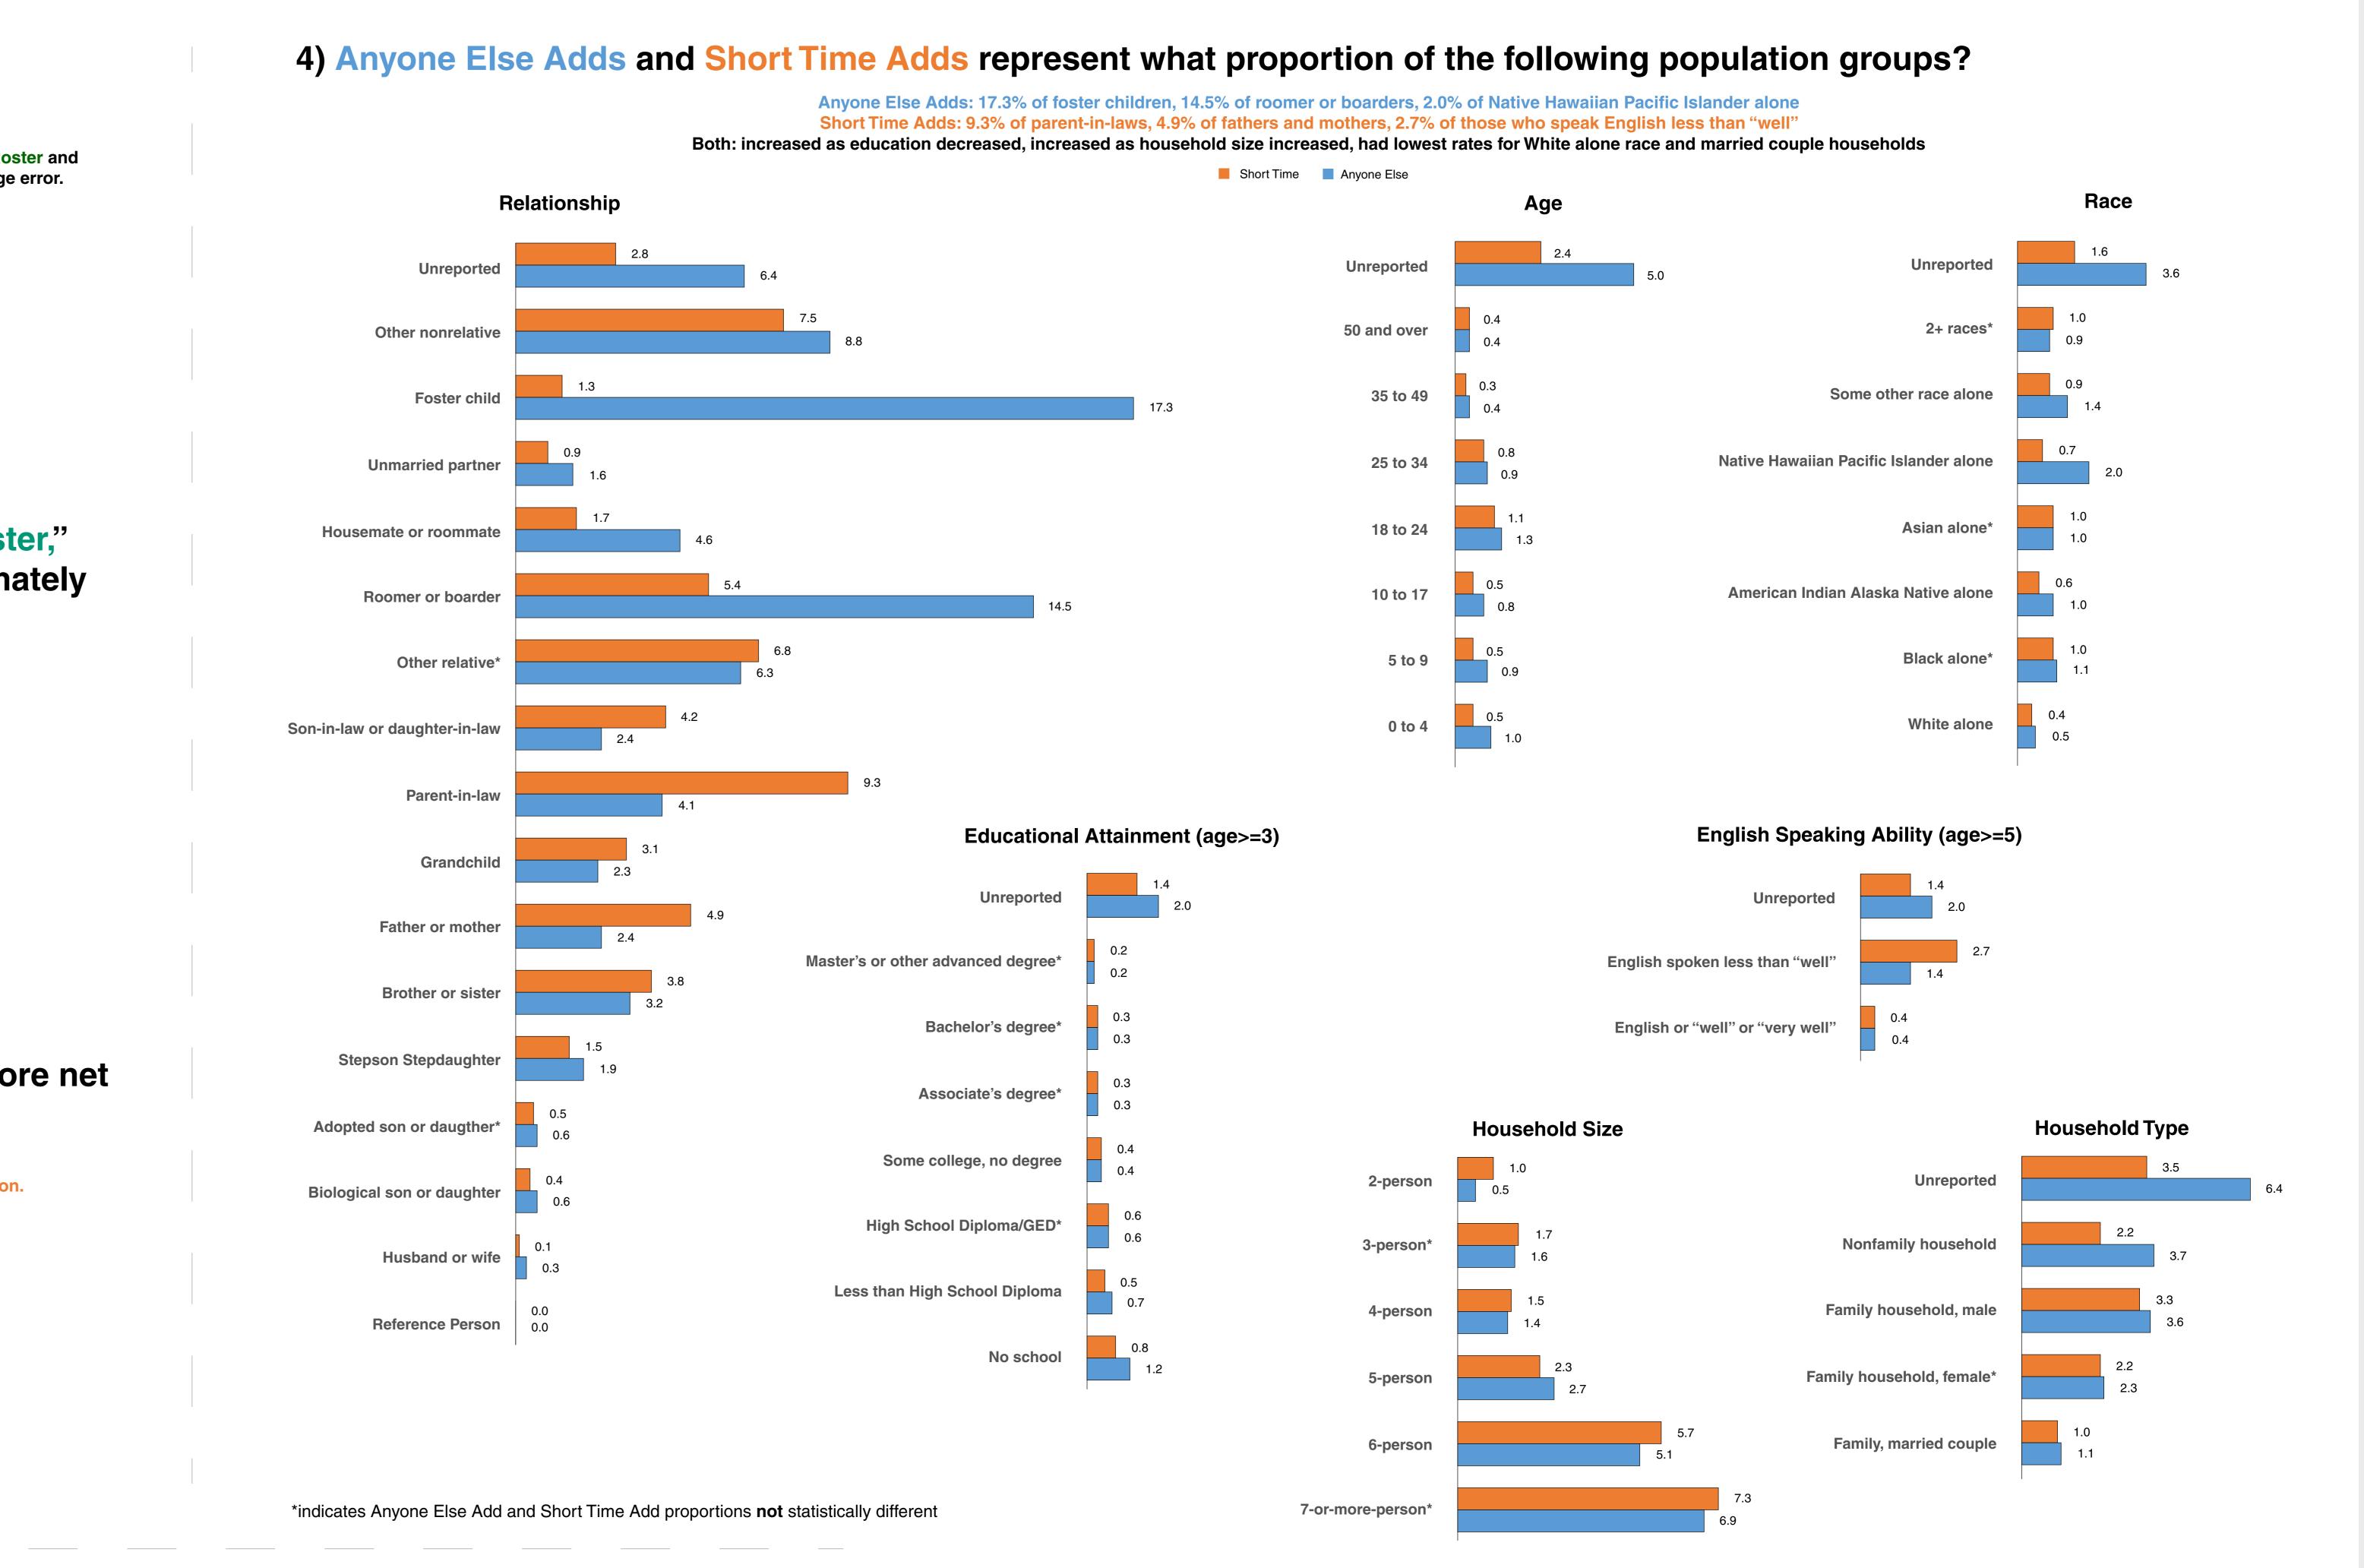

### Conclusions

- The coverage questions were used to add and delete people to household rosters and reduce coverage error for
- Foster children
- Roomers and boarders
- Younger age groups
- Some non-White race groups
- Larger households
- The Anyone Else Question appears to capture more nonrelatives, while the Short Time Question appears to capture more relatives
- Over half of those added via Short Time Question were deleted through overcoverage questions, resulting in more net adds via Anyone Else Question
- Reducing coverage error appears to comes at the expensive of increased respondent burden, in terms of time spent and perceived confusion/difficulty with the questions. We found:
- High percentage of names missing from follow-up write-in fields
- Substantial use of previous button to change answers
- Longer time to add people using coverage questions than initial roster