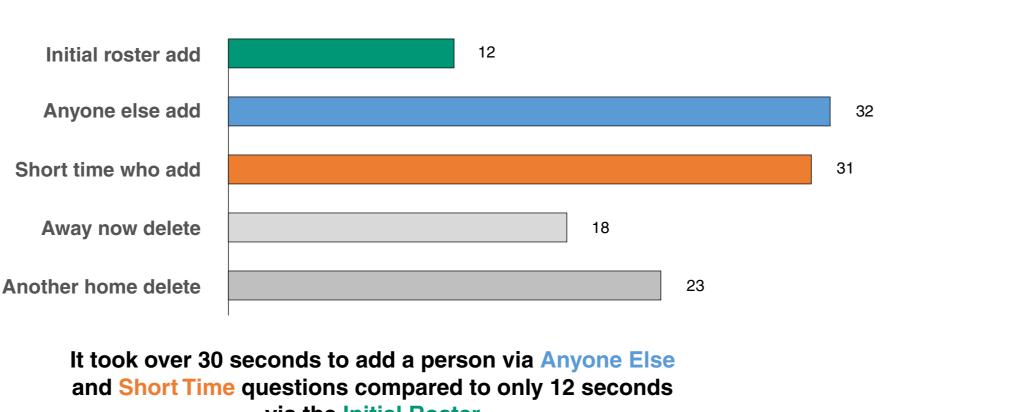

#### 5) Is there evidence of respondent burden surrounding coverage questions?

Time spent to add/delete a person (median in seconds)

via the Initial Roster

Source: 2015 American Community Survey Data from Internet Returns For more information see: https://www.census.gov/library/working-papers/2017/acs/2017\_Clark\_01.html