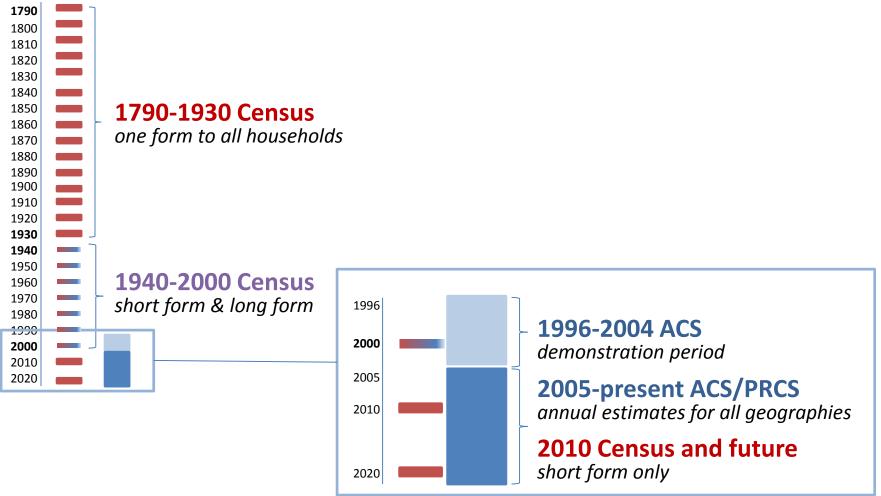

*Embargoed**

**Embargoed On: July 11 at 10 a.m.** 

No Public Release Prior to: July 13 @ 12:01 AM Eastern Time



U.S. Department of Commerce Economics and Statistics Administration U.S. CENSUS BUREAU

## **ACS Basics**

- Ongoing monthly survey sent to 3.5 million addresses per year to produce detailed population and housing estimates each year
  - Visit 20,000 Group Quarter facilities and sample approximately 194,000 residents each year
- Designed to produce *critical information on small areas and small population groups* previously collected on the decennial long form
- Covers 35+ topics and supports over 300 known Federal Government uses
- Data released twice annually
  - 1-year estimates (12 months of data)
  - 5-year estimates (60 months of data)





## **Census / ACS History**





## **ACS Data Collection Process**





U.S. Department of Commerce Economics and Statistics Administration U.S. CENSUS BUREAU

## Topics

- Purpose of new products
- Content
- Iteration groups
- Population thresholds
- Geographic areas

- Comparability with decennial products
- Availability
- American FactFinder access
- Race and ethnic groups filter
- Press kit resources



## Purpose

- To provide two new products based on 2011-2015 ACS 5-year estimates:
  - Selected Population Tables
  - American Indian and Alaska Native (AIAN) Tables
- To provide reliable detailed social, economic, and housing data for selected race, tribal, Hispanic origin, and ancestry populations
- To provide products similar to the 2006-2010 ACS 5-year, Census 2000 Summary File 4 and the Census 2000 AIAN Summa