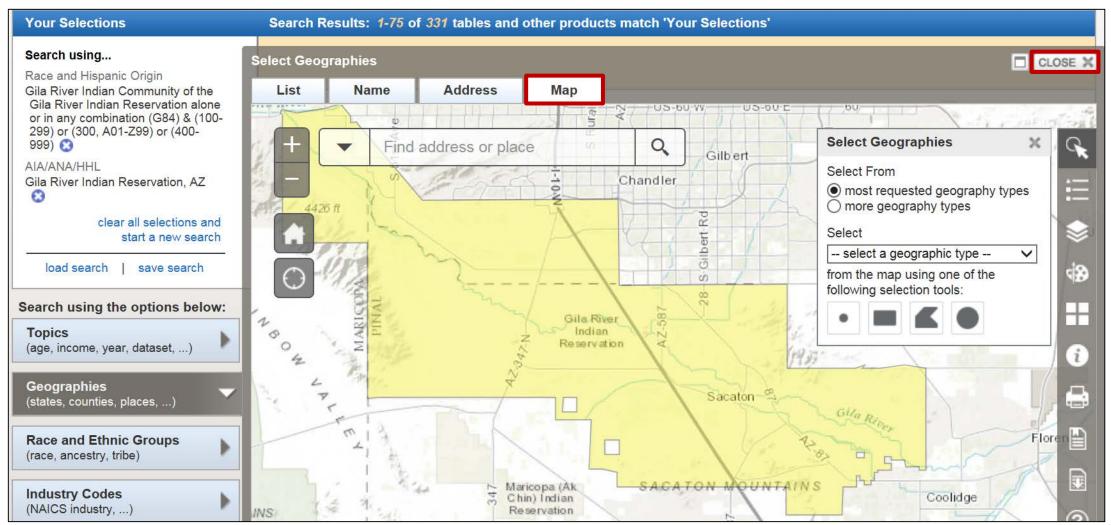

### Review Your Selection - To see your selection on a map, select the Map tab of the Select Geographies window