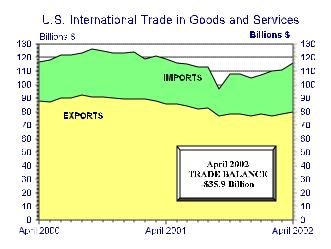

### **U.S. INTERNATIONAL TRADE IN GOODS AND SERVICES** April 2002

#### **Goods and Services**

The U.S. Census Bureau and the Bureau of Economic Analysis, through the Department of Commerce, announced today that total April exports of \$80.1 billion and imports of \$116.0 billion resulted in a goods and services deficit of \$35.9 billion, \$3.5 billion more than the \$32.5 billion in March, revised. April exports were \$1.7 billion more than March exports of \$78.4 billion. April imports were \$5.2 billion more than March imports of \$110.9 billion.

In April, the goods deficit increased \$3.3 billion from March to \$39.9 billion, and the services surplus decreased \$0.2 billion to \$4.0 billion. Exports of goods increased to \$56.9 billion from \$55.0 billion, and imports of goods increased to \$96.8 billion from \$91.6 billion. Exports of services decreased to \$23.2 billion from \$23.4 billion, and imports of services decreased to \$19.2 billion from \$19.3 billion.