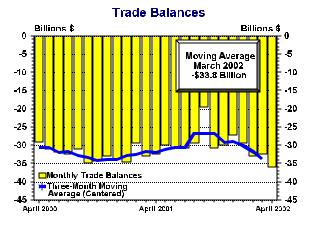

#### **Goods and Services Moving Average**

For the three months ending in April, exports of goods and services averaged \$78.7 billion, while imports of goods and services averaged \$112.4 billion, resulting in an average trade deficit of \$33.8 billion. For the three months ending in March, the average trade deficit was \$31.6 billion, reflecting average exports of \$77.9 billion and average imports of \$109.5 billion.

#### Exhibit 2. U. S. International Trade in Goods and Services Centered Three-Month Moving Averages

NOTE: (1) Data presented on a Balance of Payments (BOP) basis. For information on data sources and methodology, see the information section on page 26 of this release, or at www.census.gov/foreign-trade/www/press.html or www.bea.gov/bea.rels.htm.

NOTE: The three-month moving averages shown in this exhibit are computed by summing the subject month, the two prior months, dividing by three and showing the average at the center month of the period. Using this method, an average is not available for the current month. A centered moving average is useful in smoothing the volatile trade data so that trends can better be discerned.