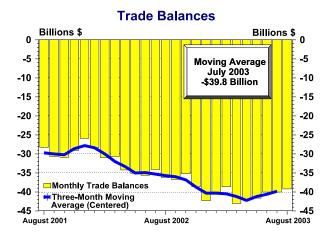

#### Goods and Services Moving Average

For the three months ending in August, exports of goods and services averaged \$84.7 billion, while imports of goods and services averaged \$124.5 billion, resulting in an average trade deficit of \$39.8 billion. For the three months ending in July, the average trade deficit was \$40.6 billion, reflecting average exports of \$84.3 billion and average imports of \$124.9 billion.