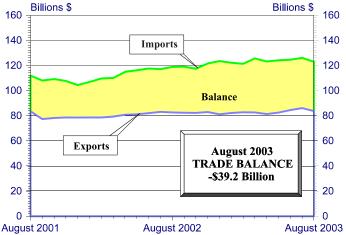

# **U.S. INTERNATIONAL TRADE IN GOODS AND SERVICES** August 2003

#### **Goods and Services**

U.S. Census Bureau:

Nick Orsini

The U.S. Census Bureau and the Bureau of Economic Analysis, through the Department of Commerce, announced today that total August exports of \$83.7 billion and imports of \$122.9 billion resulted in a goods and services deficit of \$39.2 billion, \$0.8 billion less than the \$40.0 billion in July, revised. August exports were \$2.3 billion less than July exports of \$86.0 billion. August imports were \$3.1 billion less than July imports of \$126.0 billion.

In August, the goods deficit decreased \$0.5 billion from July to \$44.5 billion, and the services surplus increased \$0.3 billion to \$5.3 billion. Exports of goods decreased \$2.6 billion to \$57.8 billion, and imports of goods decreased \$3.1 billion to \$102.2 billion. Exports of services increased to \$25.9 billion from \$25.7 billion, and imports of services were virtually unchanged at \$20.7 billion.

In August, the goods and services deficit was up \$3.0 billion from August 2002. Exports were up \$1.1 billion, or 1.4 percent, and imports were up \$4.1 billion, or 3.4 percent.