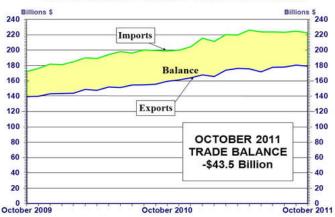

# U.S. INTERNATIONAL TRADE IN GOODS AND SERVICES October 2011

#### **Goods and Services**

The U.S. Census Bureau and the U.S. Bureau of Economic Analysis, through the Department of Commerce, announced today that total October exports of \$179.2 billion and imports of \$222.6 billion resulted in a goods and services deficit of \$43.5 billion, down from \$44.2 billion in September, revised. October exports were \$1.5 billion less than September exports of \$180.6 billion. October imports were \$2.2 billion less than September imports of \$224.8 billion.

In October, the goods deficit decreased \$0.7 billion from September to \$58.8 billion, and the services surplus was virtually unchanged at \$15.3 billion. Exports of goods decreased \$1.5 billion to \$127.8 billion, and imports of goods decreased \$2.2 billion to \$186.6 billion. Exports of services were virtually unchanged at \$51.4 billion, and imports of services increased \$0.1 billion to \$36.1 billion.

The goods and services deficit increased \$4.0 billion from October 2010 to October 2011. Exports were up \$19.7 billion, or 12.3 percent, and imports were up \$23.7 billion, or 11.9 percent.