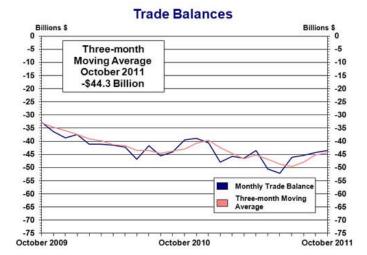

#### **Goods and Services Moving Average**

For the three months ending in October, exports of goods and services averaged \$179.3 billion, while imports of goods and services averaged \$223.6 billion, resulting in an average trade deficit of \$44.3 billion. For the three months ending in September, the average trade deficit was \$45.2 billion, reflecting average exports of \$178.8 billion and average imports of \$224.0 billion.

# NOTES:

<sup>\*</sup> The three-month moving averages shown in this exhibit are computed by summing the subject month, the two prior months, dividing by three and showing the average at the end month of the period. A moving average is useful in smoothing the volatile trade data so that trends can better be discerned.