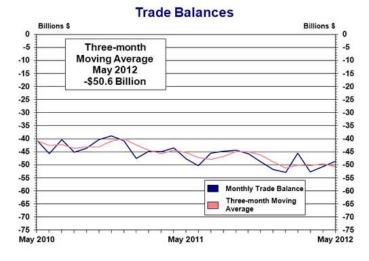

#### Goods and Services Moving Average

For the three months ending in May, exports of goods and services averaged \$183.4 billion, while imports of goods and services averaged \$234.1 billion, resulting in an average trade deficit of \$50.6 billion. For the three months ending in April, the average trade deficit was \$49.5 billion, reflecting average exports of \$182.4 billion and average imports of \$231.9 billion.