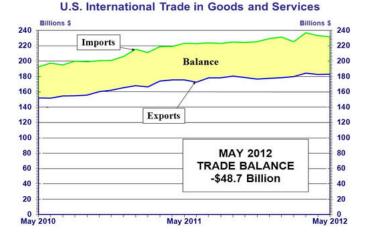

#### **Goods and Services**

The U.S. Census Bureau and the U.S. Bureau of Economic Analysis, through the Department of Commerce, announced today that total May exports of **\$183.1 billion** and imports of **\$231.8 billion** resulted in a goods and services deficit of **\$48.7 billion**, down from \$50.6 billion in April, revised. May exports were \$0.4 billion more than April exports of \$182.7 billion. May imports were \$1.6 billion less than April imports of \$233.3 billion.

In May, the goods deficit decreased \$1.6 billion from April to \$63.5 billion, and the services surplus increased \$0.3 billion from April to \$14.8 billion. Exports of goods were virtually unchanged at \$130.7 billion, and imports of goods decreased \$1.6 billion to \$194.3 billion. Exports of services increased \$0.3 billion to \$52.4 billion, and imports of services increased \$0.1 billion to \$37.5 billion.

The goods and services deficit increased \$1.0 billion from May 2011 to May 2012. Exports were up \$7.4 billion, or 4.2 percent, and imports were up \$8.4 billion, or 3.8 percent.