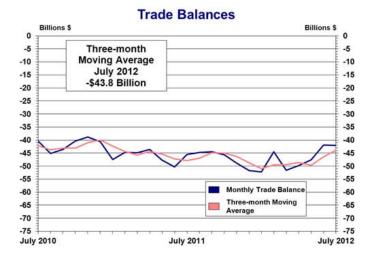

#### **Goods and Services Moving Average**

For the three months ending in July, exports of goods and services averaged \$183.8 billion, while imports of goods and services averaged \$227.7 billion, resulting in an average trade deficit of \$43.8 billion. For the three months ending in June, the average trade deficit was \$46.4 billion, reflecting average exports of \$183.7 billion and average imports of \$230.1 billion.