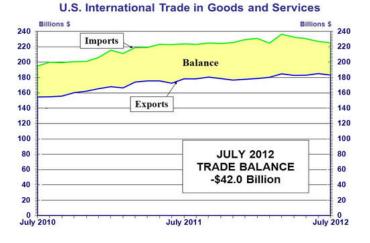

#### **Goods and Services**

The U.S. Census Bureau and the U.S. Bureau of Economic Analysis, through the Department of Commerce, announced today that total July exports of **\$183.3 billion** and imports of **\$225.3 billion** resulted in a goods and services deficit of **\$42.0 billion**, up from \$41.9 billion in June, revised. July exports were \$1.9 billion less than June exports of \$185.2 billion. July imports were \$1.8 billion less than June imports of \$227.1 billion.

In July, the goods deficit decreased \$0.2 billion from June to \$57.3 billion, and the services surplus decreased \$0.3 billion from June to \$15.3 billion. Exports of goods decreased \$1.9 billion to \$130.8 billion, and imports of goods decreased \$2.1 billion to \$188.1 billion. Exports of services were virtually unchanged at \$52.5 billion, and imports of services increased \$0.3 billion to \$37.2 billion.

The goods and services deficit decreased \$3.6 billion from July 2011 to July 2012. Exports were up \$4.9 billion, or 2.8 percent, and imports were up \$1.4 billion, or 0.6 percent.