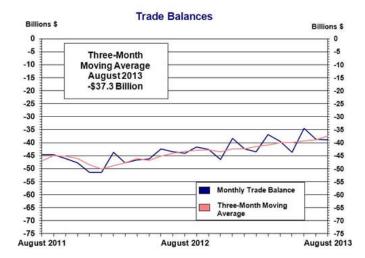

#### **Goods and Services Moving Average**

For the three months ending in August, exports of goods and services averaged \$189.7 billion, while imports of goods and services averaged \$227.0 billion, resulting in an average trade deficit of \$37.3 billion. For the three months ending in July, the average trade deficit was \$39.0 billion, reflecting average exports of \$188.8 billion and average imports of \$227.8 billion.