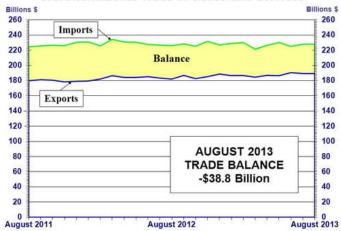

#### **Goods and Services**

The U.S. Census Bureau and the U.S. Bureau of Economic Analysis, through the Department of Commerce, announced today that total August exports of \$189.2 billion and imports of \$228.0 billion resulted in a goods and services deficit of \$38.8 billion, up from \$38.6 billion in July, revised. August exports were \$0.1 billion less than July exports of \$189.3 billion. August imports were virtually unchanged at \$228.0 billion.

In August, the goods deficit increased \$0.1 billion from July to \$58.2 billion, and the services surplus was virtually unchanged at \$19.4 billion. Exports of goods decreased \$0.3 billion to \$132.4 billion, and imports of goods decreased \$0.1 billion to \$190.7 billion. Exports of services increased \$0.1 billion to \$56.8 billion, and imports of services increased \$0.2 billion to \$37.4 billion.

The goods and services deficit decreased \$5.2 billion from August 2012 to August 2013. Exports were up \$7.2 billion, or 3.9 percent, and imports were up \$1.9 billion, or 0.9 percent.