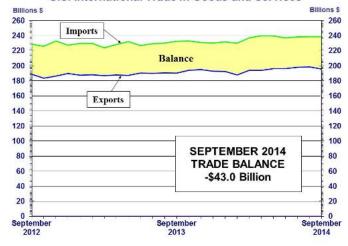

# U.S. INTERNATIONAL TRADE IN GOODS AND SERVICES September 2014

#### **Goods and Services**

The U.S. Census Bureau and the U.S. Bureau of Economic Analysis, through the Department of Commerce, announced today that total September exports of \$195.6 billion and imports of \$238.6 billion resulted in a goods and services deficit of \$43.0 billion, up from \$40.0 billion in August, revised. September exports were \$3.0 billion less than August exports of \$198.6 billion. September imports were \$0.1 billion more than August imports of \$238.6 billion.

In September, the goods deficit increased \$2.4 billion from August to \$62.7 billion, and the services surplus decreased \$0.6 billion from August to \$19.6 billion. Exports of goods decreased \$2.6 billion to \$136.1 billion, and imports of goods decreased \$0.1 billion to \$198.7 billion. Exports of services decreased \$0.4 billion to \$59.5 billion, and imports of services increased \$0.2 billion to \$39.9 billion.

The goods and services deficit increased \$0.8 billion from September 2013 to September 2014. Exports were up \$5.3 billion, or 2.8 percent, and imports were up \$6.1 billion, or 2.6 percent.