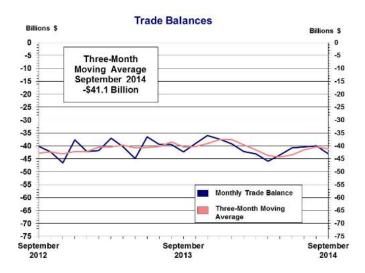

#### **Goods and Services Moving Average**

For the three months ending in September, exports of goods and services averaged \$197.4 billion, while imports of goods and services averaged \$238.5 billion, resulting in an average trade deficit of \$41.1 billion. For the three months ending in August, the average trade deficit was \$40.4 billion, reflecting average exports of \$197.6 billion and average imports of \$238.0 billion.

#### NOTES

<sup>\*</sup> The three-month moving averages shown in this exhibit are computed by summing the subject month and the two prior months, dividing by three, and showing the average at the end month of the period. A moving average is useful in smoothing the volatile trade data so that trends can better be discerned.