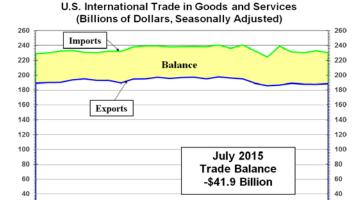

# U.S. INTERNATIONAL TRADE IN GOODS AND SERVICES July 2015

20

July 2013

The U.S. Census Bureau and the U.S. Bureau of Economic Analysis, through the Department of Commerce, announced today that the goods and services deficit was \$41.9 billion in July, down \$3.3 billion from \$45.2 billion in June, revised. July exports were \$188.5 billion, \$0.8 billion more than June exports. July imports were \$230.4 billion, \$2.5 billion less than June imports.

The July decrease in the goods and services deficit reflected a decrease in the goods deficit of \$3.4 billion to \$61.4 billion and a decrease in the services surplus of less than \$0.1 billion to \$19.6 billion.

Year-to-date, the goods and services deficit increased \$10.6 billion, or 3.6 percent, from the same period in 2014. Exports decreased \$47.0 billion or 3.5 percent. Imports decreased \$36.4 billion or 2.2 percent.