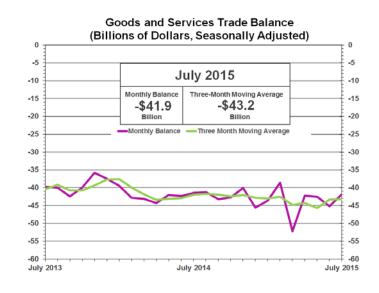

## **Goods and Services Three-Month Moving Averages** (Exhibit 2)

The average goods and services deficit decreased \$0.1 billion to \$43.2 billion for the three months ending in July.

- Average exports of goods and services decreased \$0.2 billion to \$188.0 billion in July.
- Average imports of goods and services decreased \$0.3 billion to \$231.2 billion in July.

Year-over-year, the average goods and services deficit increased \$1.3 billion from the three months ending in July 2014

- Average exports of goods and services decreased \$8.6 billion from July 2014.
- Average imports of goods and services decreased \$7.3 billion from July 2014.

#### **NOTES**

<sup>\*</sup> The three-month moving averages shown in this exhibit are computed by summing the subject month and the two prior months, dividing by three, and showing the average at the end month of the period. A moving average is useful in smoothing the volatile trade data so that trends can better be discerned.