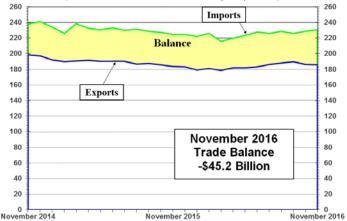

### **Goods and Services Three-Month Moving Averages** (Exhibit 2)

The average goods and services deficit increased \$1.5 billion to \$41.3 billion for the three months ending in November.

- Average exports of goods and services decreased \$0.7 billion to \$187.3 billion in November.
- Average imports of goods and services increased \$0.8 billion to \$228.6 billion in November.

Year-over-year, the average goods and services deficit decreased less than \$0.1 billion from the three months ending in November 2015.

- Average exports of goods and services increased \$1.7 billion from November 2015.
- Average imports of goods and services increased \$1.7 billion from November 2015.

#### NOTES

<sup>\*</sup> The three-month moving averages shown in this exhibit are computed by summing the subject month and the two prior months, dividing by three, and showing the average at the end month of the period. A moving average is useful in smoothing the volatile trade data so that trends can better be discerned.