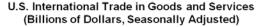

# U.S. INTERNATIONAL TRADE IN GOODS AND SERVICES November 2016

The U.S. Census Bureau and the U.S. Bureau of Economic Analysis, through the Department of Commerce, announced today that the goods and services deficit was \$45.2 billion in November, up \$2.9 billion from \$42.4 billion in October, revised. November exports were \$185.8 billion, \$0.4 billion less than October exports. November imports were \$231.1 billion, \$2.4 billion more than October imports.

The November increase in the goods and services deficit reflected an increase in the goods deficit of \$3.4 billion to \$66.6 billion and an increase in the services surplus of \$0.5 billion to \$21.4 billion.

Year-to-date, the goods and services deficit decreased \$4.9 billion, or 1.1 percent, from the same period in 2015. Exports decreased \$56.6 billion or 2.7 percent. Imports decreased \$61.4 billion or 2.4 percent.