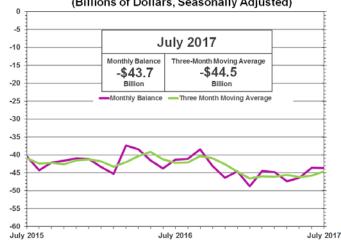

### **Goods and Services Three-Month Moving Averages** (Exhibit 2)

The average goods and services deficit decreased \$1.2 billion to \$44.5 billion for the three months ending in July.

- Average exports of goods and services increased \$0.9 billion to \$193.9 billion in July.
- Average imports of goods and services decreased \$0.3 billion to \$238.4 billion in July.

Year-over-year, the average goods and services deficit increased \$2.3 billion from the three months ending in July 2016.

- Average exports of goods and services increased \$10.1 billion from July 2016.
- Average imports of goods and services increased \$12.4 billion from July 2016.