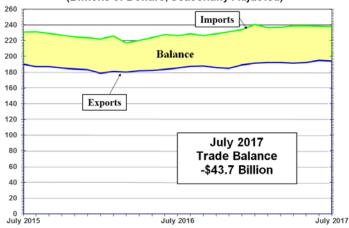

# U.S. INTERNATIONAL TRADE IN GOODS AND SERVICES July 2017

The U.S. Census Bureau and the U.S. Bureau of Economic Analysis, through the Department of Commerce, announced today that the goods and services deficit was \$43.7 billion in July, up \$0.1 billion from \$43.5 billion in June, revised. July exports were \$194.4 billion, \$0.6 billion less than June exports. July imports were \$238.1 billion, \$0.4 billion less than June imports.

Year-to-date, the goods and services deficit increased \$27.9 billion, or 9.6 percent, from the same period in 2016. Exports increased \$76.8 billion or 6.0 percent. Imports increased \$104.8 billion or 6.7 percent.

#### Exports (Exhibits 3, 6, and 7)

*Exports of goods* decreased \$0.4 billion to \$128.6 billion in July.

Exports of goods on a Census basis decreased \$0.4 billion.

- Consumer goods decreased \$0.7 billion.
  - $\circ$  Cell phones and other household goods decreased \$0.5 billion.
- Automotive vehicles, parts, and engines decreased \$0.6 billion.
  - o Passenger cars decreased \$1.0 billion.
- Capital goods increased \$0.9 billion.
  - o Civilian aircraft increased \$1.1 billion.

#### Imports (Exhibits 4, 6, and 8)

*Imports of goods* decreased \$0.5 billion to \$193.9 billion in July.

Imports of goods on a Census basis decreased \$0.4 billion.

- Automotive vehicles, parts, and engines decreased \$0.8 billion.
  - o Passenger cars decreased \$0.8 billion.
- Industrial supplies and materials decreased \$0.7 billion.
   Crude oil decreased \$1.0 billion.
- Capital goods increased \$1.3 billion.
  - o Computer accessories increased \$0.6 billion.
  - o Computers increased \$0.6 billion.