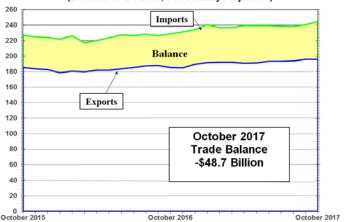

# U.S. INTERNATIONAL TRADE IN GOODS AND SERVICES October 2017

The U.S. Census Bureau and the U.S. Bureau of Economic Analysis, through the Department of Commerce, announced today that the goods and services deficit was \$48.7 billion in October, up \$3.8 billion from \$44.9 billion in September, revised. October exports were \$195.9 billion, down less than \$0.1 billion from September exports. October imports were \$244.6 billion, \$3.8 billion more than September imports.

The October increase in the goods and services deficit reflected an increase in the goods deficit of \$3.8 billion to \$69.1 billion and a decrease in the services surplus of less than \$0.1 billion to \$20.3 billion.

Year-to-date, the goods and services deficit increased \$49.1 billion, or 11.9 percent, from the same period in 2016. Exports increased \$97.5 billion or 5.3 percent. Imports increased \$146.6 billion or 6.5 percent.