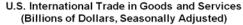

# U.S. INTERNATIONAL TRADE IN GOODS AND SERVICES October 2017

The U.S. Census Bureau and the U.S. Bureau of Economic Analysis, through the Department of Commerce, announced today that the goods and services deficit was \$48.7 billion in October, up \$3.8 billion from \$44.9 billion in September, revised. October exports were \$195.9 billion, down less than \$0.1 billion from September exports. October imports were \$244.6 billion, \$3.8 billion more than September imports.

The October increase in the goods and services deficit reflected an increase in the goods deficit of \$3.8 billion to \$69.1 billion and a decrease in the services surplus of less than \$0.1 billion to \$20.3 billion.

Year-to-date, the goods and services deficit increased \$49.1 billion, or 11.9 percent, from the same period in 2016. Exports increased \$97.5 billion or 5.3 percent. Imports increased \$146.6 billion or 6.5 percent.