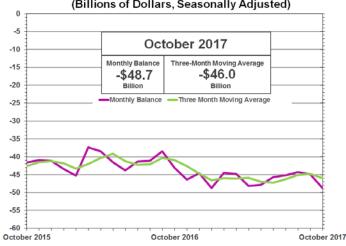

## **Goods and Services Three-Month Moving Averages** (Exhibit 2)

The average goods and services deficit increased \$1.2 billion to \$46.0 billion for the three months ending in October.

- Average exports of goods and services increased \$0.8 billion to \$195.2 billion in October.
- Average imports of goods and services increased \$2.0 billion to \$241.2 billion in October.

Year-over-year, the average goods and services deficit increased \$5.1 billion from the three months ending in October 2016.

- Average exports of goods and services increased \$8.2 billion from October 2016.
- Average imports of goods and services increased \$13.2 billion from October 2016.