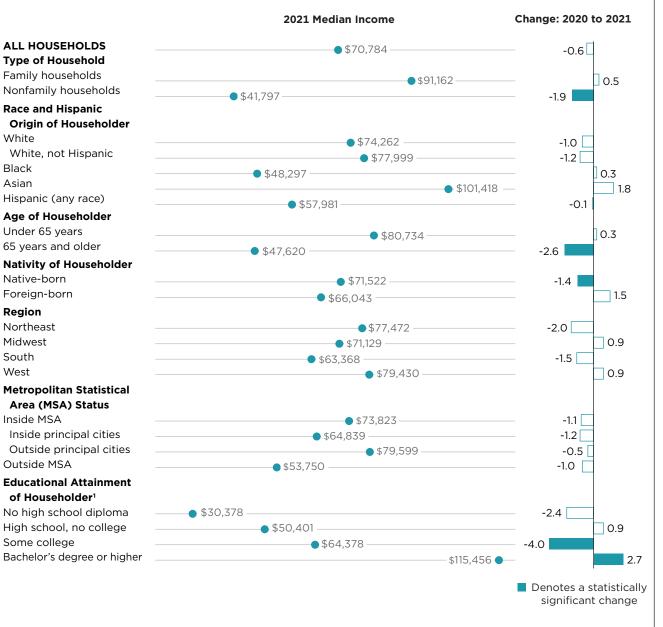

## Figure 1.

## Median Household Income and Percent Change by Selected Characteristics

(Households as of March of the following year)

<sup>1</sup> Householders aged 25 and older. In 2021, the median household income for this group was \$72,046.

Note: Statistically significant indicates the change is statistically different from zero at the 90 percent confidence level. Margins of error and other related estimates and notes are available in Table A-1. Information on confidentiality protection, sampling error, nonsampling error, and definitions is available at <a href="https://www2.census.gov/programs-surveys/cps/techdocs/cpsmar22.pdf">https://www2.census.gov/programs-surveys/cps/techdocs/cpsmar22.pdf</a>>.

Source: U.S. Census Bureau, Current Population Survey, 2021 and 2022 Annual Social and Economic Supplements (CPS ASEC).